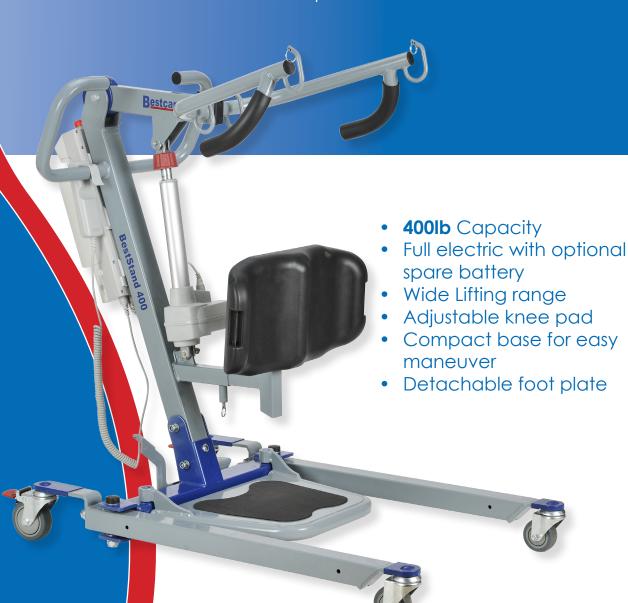

## SA400 | SIT-TO-STAND LIFT

The BestStand™ SA400 is one of the latest addition to our ProCare Sit-to-Stand Solutions. Its ergonomic design ensures safe and smooth patient sit-to-stand transfer.

## | **DIMENSIONS**

| Key dimensions of SA400                  |                 |
|------------------------------------------|-----------------|
| maximum capacity                         | 400Lb / 180 Kg  |
| external base width (closed)             | 26.9"           |
| internal leg width (opened)              | 35.3"           |
| upright mast height                      | 41.7"           |
| overall base length                      | 41.5"           |
| base height                              | 5''             |
| minimum lifting height with speader bar  | 41.2"           |
| maximum lifting height with spreader bar | 66.5"           |
| knee pad length extension range          | 2.8"            |
| maximum boom width                       | 18.2"           |
| knee pad height                          | 20.3-23.8"      |
| net weight                               | 118lb / 53.5kgs |
| shipping weight                          | 140lb / 63.5kgs |