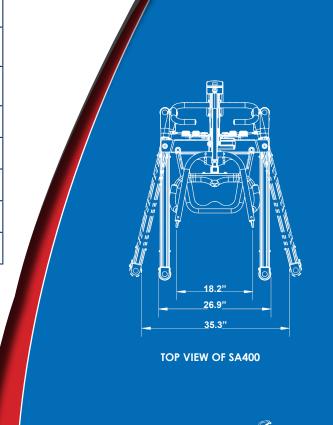

## | **DIMENSIONS**

| Key dimensions of SA400                  |                 |
|------------------------------------------|-----------------|
| maximum capacity                         | 400Lb / 180 Kg  |
| external base width (closed)             | 26.9"           |
| internal leg width (opened)              | 35.3"           |
| upright mast height                      | 41.7"           |
| overall base length                      | 41.5"           |
| base height                              | 5''             |
| minimum lifting height with speader bar  | 41.2"           |
| maximum lifting height with spreader bar | 66.5"           |
| knee pad length extension range          | 2.8"            |
| maximum boom width                       | 18.2"           |
| knee pad height                          | 20.3-23.8"      |
| net weight                               | 118lb / 53.5kgs |
| shipping weight                          | 140lb / 63.5kgs |

## **I SA400**

20.3-23.8"

41.5"
SIDE VIEW OF SA400

66.5