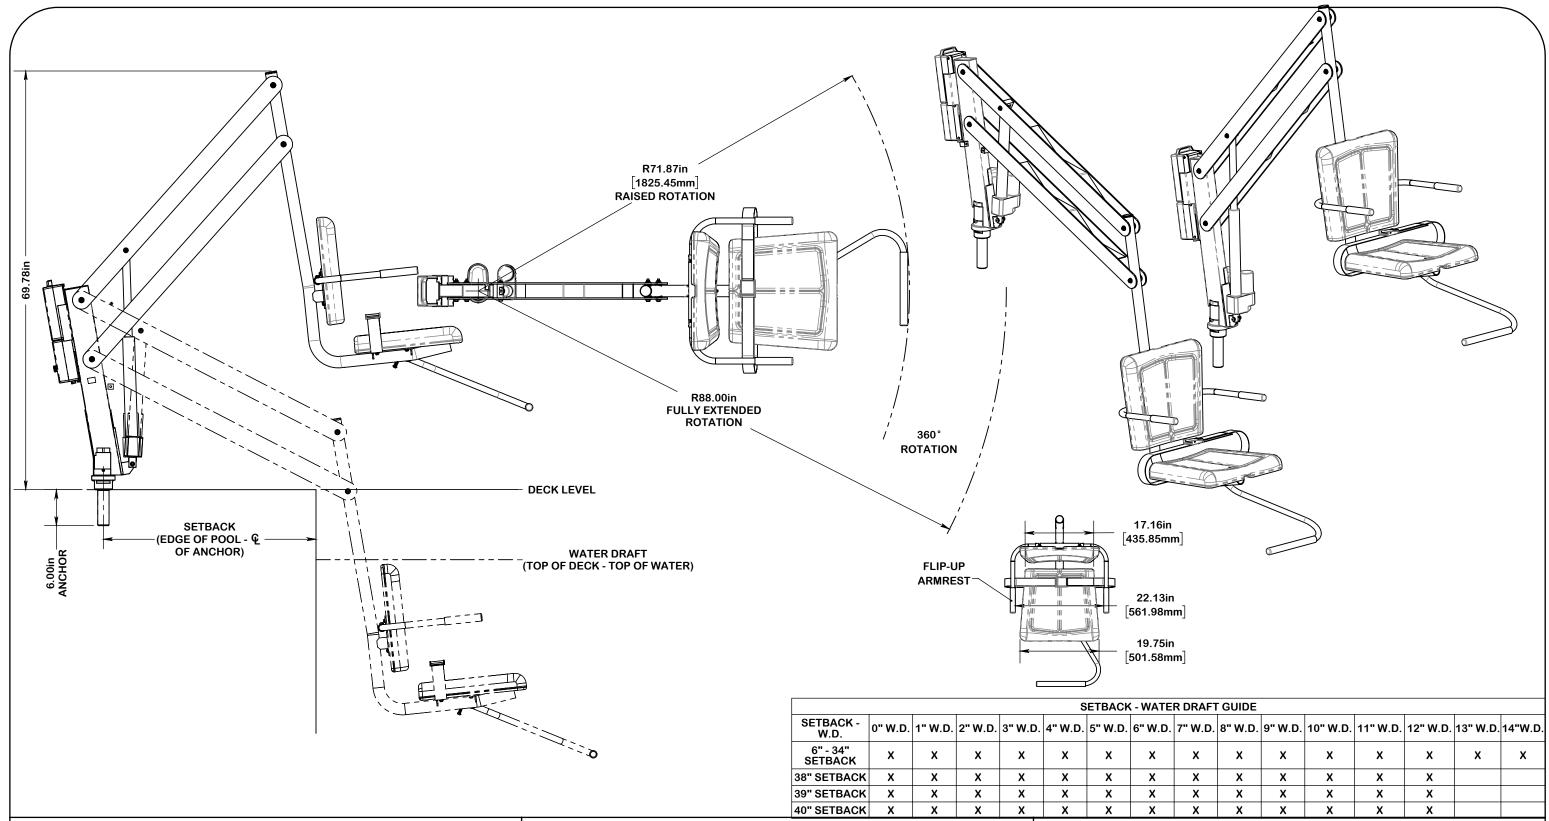

## ENGINEERING DATA

| PRODUCT:        | Horizon Long Reach BP 300               |
|-----------------|-----------------------------------------|
| MODEL, #:       | 2010102                                 |
| MATERIAL:       | SEE PARTS LIST                          |
| REVISION:       | A Monday, July 6, 2020 8:59:00 AM       |
| 2724 7 2020 271 | 71 11011447, 3017 0, 2020 0.07.00 7.011 |

11075

/ DIMENSIONS VARY WITH SPECIFIC APPLICATIONS. SPECIFICATIONS ARE NOMINAL AND ARE SUBJECT TO CHANGE. PLEASE CONTACT SPECTRUM AQUATICS FOR CUSTOM APPLICATIONS

♦ 450 LB LIFTING CAPACITY ♦ TWO WATERTIGHT REMOTE CONTROLS ♦ ADJUSTABLE FOOTREST FOR EASE OF TRANSFER ♦ FLIP UP ARM REST WITH NON-SLIP GRIP FOR SAFETY AND COMFORT ♦ ACCOMMODATES SETBACK OF 6" TO 33" AND WATER DRAFT UP TO 12"