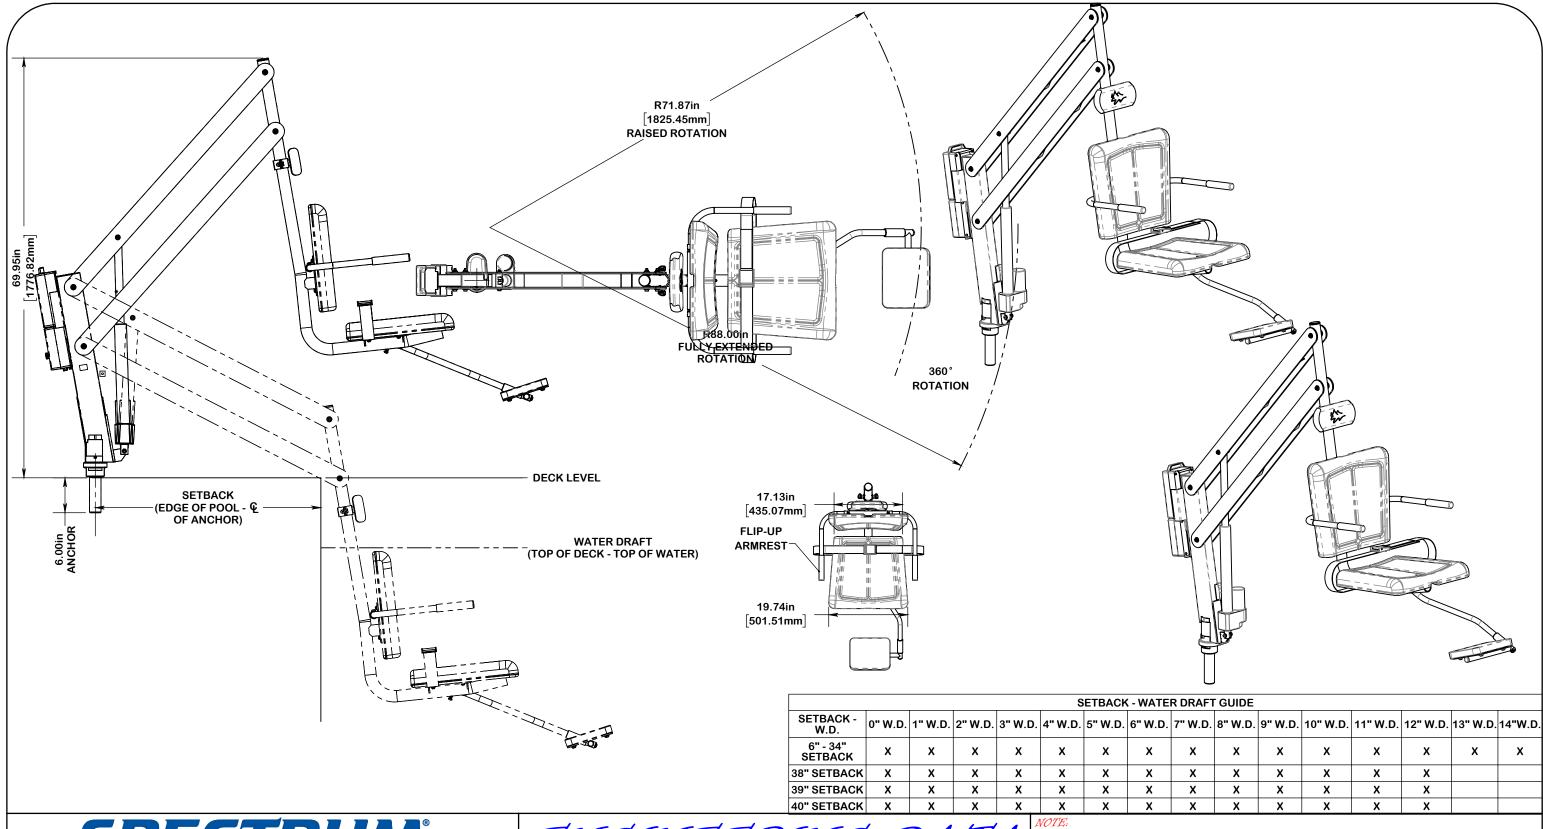

## ENGINEERING DATA

|  | PRODUCT:  | HORIZON LONG REACH BP 300 DELUX   |
|--|-----------|-----------------------------------|
|  | MODEL #:  | 2010102 - DLX                     |
|  | MATERIAL: | SEE PARTS LIST                    |
|  | REVISION: | A Monday, July 6, 2020 9:39:33 AM |
|  |           |                                   |

DIMENSIONS VARY WITH SPECIFIC APPLICATIONS. SPECIFICATIONS ARE NOMINAL AND ARE SUBJECT TO CHANGE. PLEASE CONTACT SPECTRUM AQUATICS FOR CUSTOM APPLICATIONS

♦ 300 LB LIFTING CAPACITY ♦ TWO WATERTIGHT REMOTE CONTROLS ♦ ADJUSTABLE FOOTREST FOR EASE OF TRANSFER ♦ FLIP UP ARM REST WITH NON-SLIP GRIP FOR SAFETY AND COMFORT ♦ ACCOMMODATES SETBACK OF 6" TO 33" AND WATER DRAFT UP TO 12"