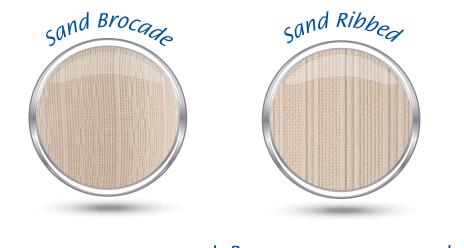

### JOBST<sup>®</sup> soSoft is available in:

two stylish patterns (classic ribbed, feminine brocade)

two classic colors (black, sand)

three compression classes (15-20mmHg, 20-30mmHg, 30-40mmHg)\*

**Sizing chart** 