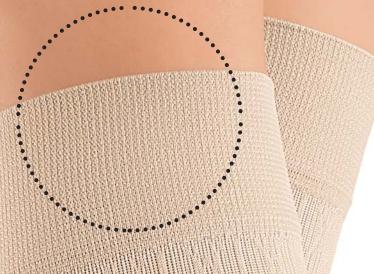

# JOBST<sup>®</sup> soSoft – designed for fashion-conscious women.

Instead of binding or pinching, the socks are kept in place with a wide knee band for all-day wearing comfort. When it comes to medical compression stockings, this is what your patients have been waiting for – soStylish knee-high socks which offer gradient compression while being soSoft and soEasy to don.