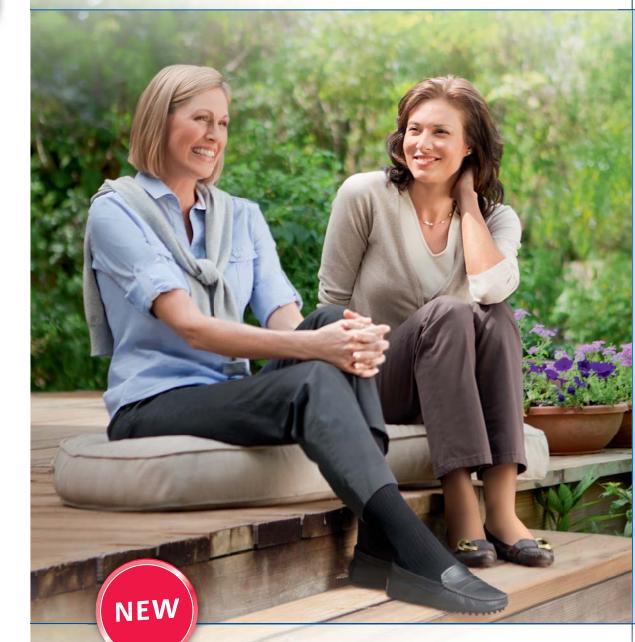

## style joins compression, that's what women want.

# JOBST<sup>®</sup> soSoft –

# Jobst<sup>®</sup> sosoft – for comfort…every day.

#### Donning has never been soEasy.

OBST

NEW

the past as JOBST® soSoft socks are specifically designed to be so very easy to put on. Donning can sometimes be a challenge to everyday wear. This challenge now belongs to

## **JOBST**<sup>®</sup> **soSoft**

**Compression can be**  soSoft soStylish soEasy to don.

# JOBST<sup>®</sup> soSoft – designed for fashion-conscious women.

Instead of binding or pinching, the socks are kept in place with a wide knee band for all-day wearing comfort. When it comes to medical compression stockings, this is what your patients have been waiting for – soStylish knee-high socks which offer gradient compression while being soSoft and soEasy to don.