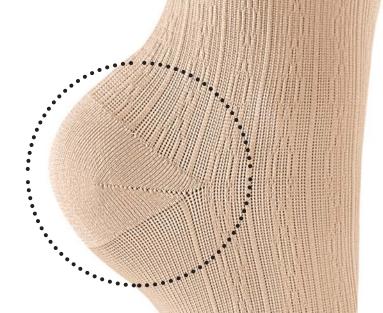

New, specially formulated yarns ensure superior moisture management and soEasy donning.

Advanced **COMFORT** 

The roomy and reinforced heel conforms well to the shape of the foot and improves durability.

Available in two colors and stylish patterns to increase the compliance of women who expect more than functionality from their leg therapy.

The smooth, flat toe seam prevents irritation of the toes and ensures a soSoft feel.