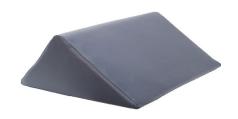

# **TRIANGLE BOLSTER:**

□ **I9317** - Triangle Wedge Bolster

27"L x 16"W x 12"H

Qty\_\_\_\_

## **SOLUTIONS UPHOLSTERY CHOICES:**

Ensure that your clients are ideally positioned every time with the Solutions Triangle Wedge Bolster, which cushions the neck and shoulders for both facial and upper body massages. Angle is 40°.