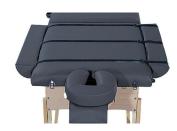

comfort with the 4" x 26" Solutions Half Round Bolster, ideal for adding extra support under the knees,

**SOLUTIONS UPHOLSTERY CHOICES:** 

Bolsters & Extensions

Boost your clients' comfort with the Solutions Full Round Bolster, ideal for extra support and positioning under the knees, ankles, or neck.

# **TRIANGLE BOLSTER:**

□ **I9317** - Triangle Wedge Bolster

27"L x 16"W x 12"H

Qty\_\_\_\_



## **SOLUTIONS UPHOLSTERY CHOICES:**



Ensure that your clients are ideally positioned every time with the Solutions Triangle Wedge Bolster, which cushions the neck and shoulders for both facial and upper body massages. Angle is 40°.



# Solutions Series Bolsters & Extensions

### **BOLSTER SIDE ARM EXTENSIONS:**

□ **I9323** - Bolster Side Arm Extensions

28.5"L x 4.5"W x 5"H

Qty\_\_\_\_



# **SOLUTIONS UPHOLSTERY CHOICES:**



Widen your options with the Solutions Bolster Side Arm Extensions. Two 4.5" x 28.5" rectangular bolsters easily strap on to temporarily add 9" to any table's width.

# HANGING FRONT ARM REST SHELF:

🗆 I9331 - Hanging Front Arm Rest Shelf

11.5"L x 23"W x 7" Hanging Length

Qty\_\_\_\_



### **SOLUTIONS UPHOLSTERY CHOICES:**



The added support of our Solutions Hanging Arm Rest Shelf (extending below the face rest) provides better access for working shoulder muscles while supporting your clients' arms comfortably.