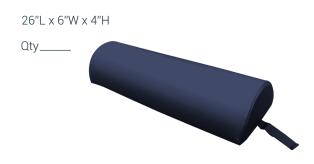

### HALF ROUND BOLSTER:

**ROUND ANKLE BOLSTER:** 

□ **I9315** - Round Ankle Bolster

26"L x 6"W x 6"H

Qty\_\_\_\_

□ **I9336** - Half Round Bolster

#### Agate Navy

Solutions Series

SOLUTIONS UPHOLSTERY CHOICES:

Adapt to your clients' comfort with the 4" x 26" Solutions Half Round Bolster, ideal for adding extra support under the knees,

**SOLUTIONS UPHOLSTERY CHOICES:** 