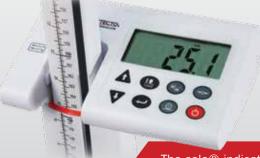

No power outlet available, no problem! The solo\* comes with 6 AA batteries for weighing anywhere.

The solo® indicator features 8 simple buttons that are easily identifiable in any language.

THE MOST ECONOMICAL, HIGH-QUALITY DIGITAL PHYSICIAN SCALE ON THE MARKET!