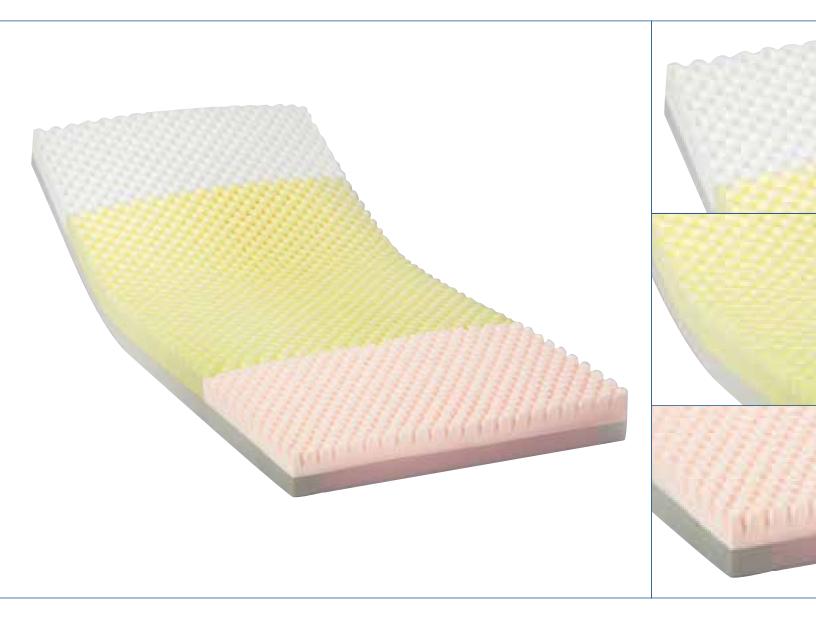

## Invacare® Solace® Prevention 1080 Mattress

The convoluted "fortress" cut design offers more surface area for resident support and relief. This high quality foam includes a soft head and heel section. Available in 80" standard length or custom 84" (SPS1084) and optional raised side rail design (SPS1080RSR). The three zones help relieve pressure in the important susceptible body zones.

## **Features**

70 Denier nylon top

11 oz. tri-laminate vinyl bottom

Fluid resistant

Raised side rail design available

Compliant with federal fire regulations\*

| Model #    | Dimensions                                     | Weight<br>Capacity | Regulation<br>Compliance   | Limited<br>Warranty                        |
|------------|------------------------------------------------|--------------------|----------------------------|--------------------------------------------|
| SPS1080    | 80" L<br>36" W<br>6" H                         | 350 lb.            | 16 CFR 1632<br>16 CFR 1633 | 5 Years<br>(Mattress)<br>1 Year<br>(Cover) |
| SPS1084)   | 84" L<br>36" W<br>6" H                         | 350 lb.            | 16 CFR 1632<br>16 CFR 1633 | 5 Years<br>(Mattress)<br>1 Year<br>(Cover) |
| SPS1080RSR | 80" L<br>36" W<br>6" H<br>3" Raised Side Rails | 350 lb.            | 16 CFR 1632<br>16 CFR 1633 | 5 Years<br>(Mattress)<br>1 Year<br>(Cover) |