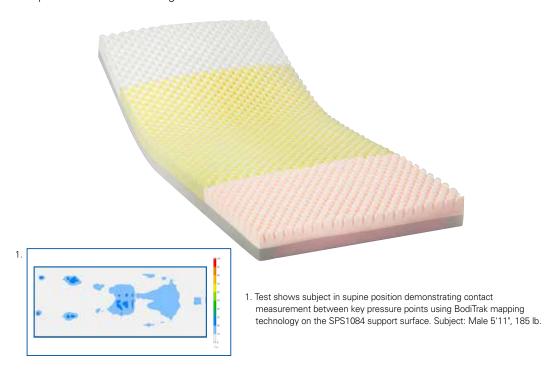

## Invacare® Solace® Prevention 1080 Mattress

The convoluted "fortress" cut design offers more surface area for resident support and relief. This high quality foam includes a soft head and heel section. Available in 80" standard length or custom 84" (SPS1084) and optional raised side rail design (SPS1080RSR). The three zones help relieve pressure in the important susceptible body zones.