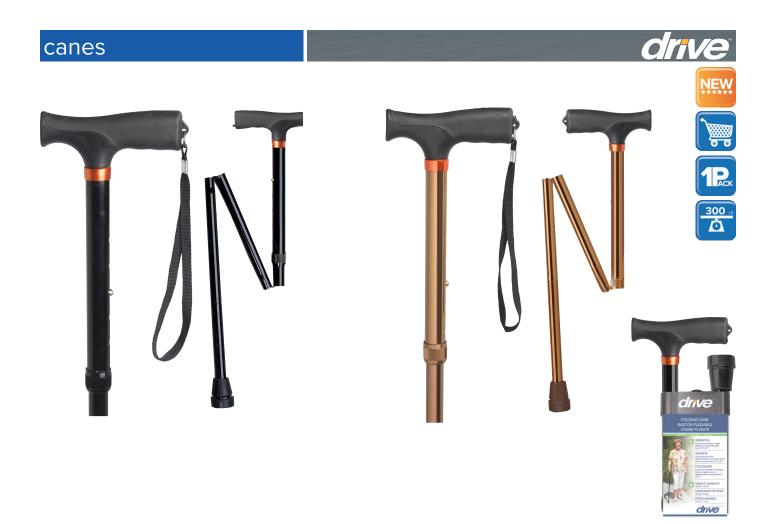

## Aluminum Folding Cane, Soft Handle

| Item #        | Product Description              | UOM  |
|---------------|----------------------------------|------|
| RTL10304-SH   | Soft Handle Folding Cane, Black  | 1/ea |
| RTL10304BZ-SH | Soft Handle Folding Cane, Bronze | 1/ea |

- Cane folds into four convenient parts for easy storage.
- Soft grip handle relieves stress and pressure on fingers and wrist.
- Manufactured with sturdy, extruded aluminum tubing.
- Comes with plastic clip to hang cane when folded.
- Handle height adjusts from 33" to 37".
- 300 lb. Weight Capacity.

| specifications |                  |
|----------------|------------------|
| Handle Height  | 33"-37"          |
| Weight Limit   | 300 lbs.         |
| Warranty       | Limited Lifetime |