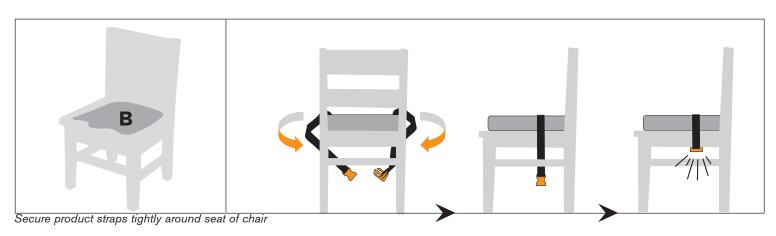

#### Part A and B

Product Securing strap Child

Harness strap

## WARNING: Prevent serious injury or death from falls or sliding out

- · Always secure child in the restraint
- Never leave child unattended
- Always keep child in view
- Secure straps tightly

Bergeron by design