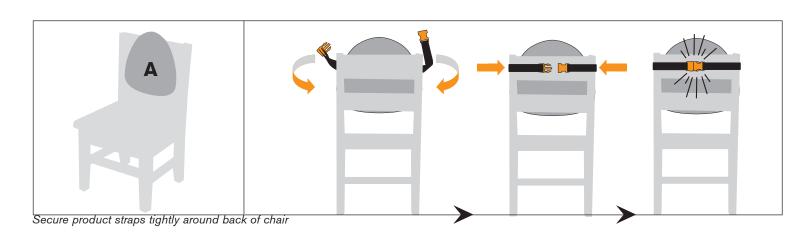

## WARNING: Prevent serious injury or death from falls or sliding out

- · Always secure child in the restraint
- Never leave child unattended
- Always keep child in view
- Secure straps tightly

Bergeron by design