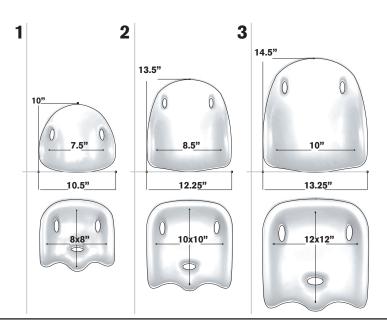

# Manual / Specifications

Size 1,2,3 **Special Tomato ® Liner** 

#### Part A and B





Product Securing strap Child







Harness strap



#### **Specifications Size 1,2,3**



#### **Limited Warranty**

Bergeron by Design warrants to the origional retail purchaser of the Special Tomato® product, that if any part or component proves defective in material or workmanship within three years of the purchase date, the defective part will be repaired or replaced (at Bergeron by Design's discretion) free of charge. Warranty service may be performed by an authorized service center or (at Bergeron by Design's discretion) the factory.

This warranty does not cover normal wear and tear, or damage caused by accident or misuse.

To exercise this limited warranty, the user should first obtain a Return Authorization Number from the dealer the Special Tomato® product was purchased from. The product must be delivered charges pre-paid (UPS recommended) to the factory or to an au