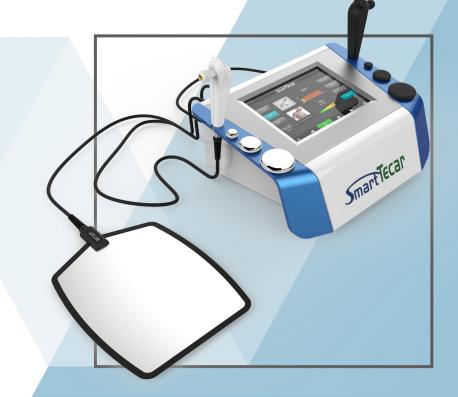

# **Smart Tecar**

Capacitive and Resistive energy transfer

> Professional program

> Various handle options

> Real-time parameter display

SmartTecar

> Various body parts selections