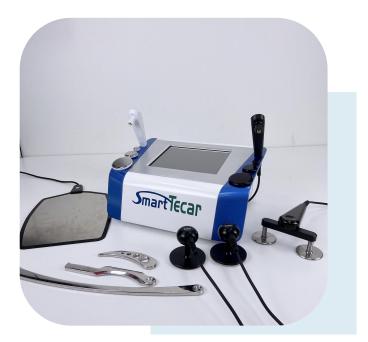

#### Various handle options **Different tools special for** different body parts

SmartTECa

### **Optional** Handpiece: