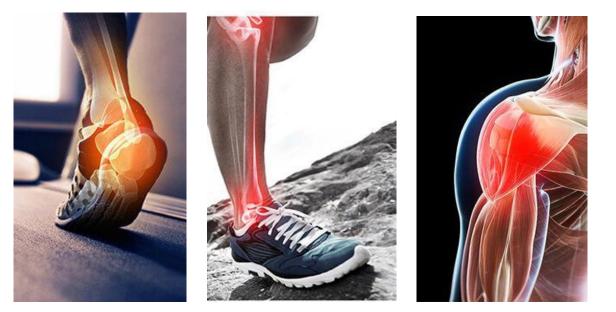

#### **Pain Management**

Treats injuries of knee, shoulder, hip, ankle, spine, hands and muscles...

### Rehabilitation

To speed up muscle recovery and help athletes return to play as soon as possible...

Decrease abdominal and body fat

### **Tecar Effect**

The heat speeds up metabolism. This causes blood to flow faster and to become more oxygenated. The result is that more oxygen, and other healing properties of your body' s natural systems, are rushed to the site. The waste is also removed more quickly. The overall result is that your pain is reduced significantly, and the injury is healed more quickly