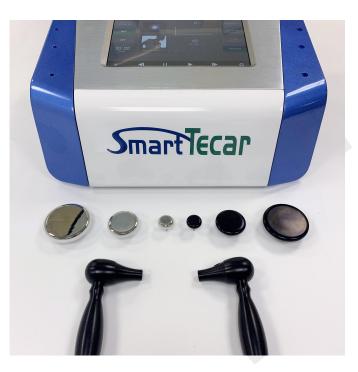

# **Smart Tecar**

Capacitive and Resistive energy transfer

> Professional program

> Various handle options

> Real-time parameter display

SmartTecar

> Various body parts selections

# **Smart Program** This smart program show more detail and process and help

users operating more professional

Real-time parameter display There are 3 option patterns, the althermal, medium thermal and deep thermal

#### Various body parts selections

Various body parts choice, each part with detailed treatment scheme

#### Various handle options **Different tools special for** different body parts

SmartTECa