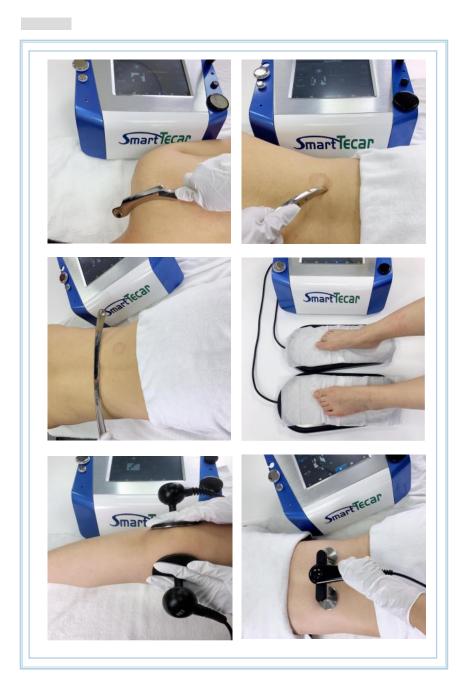

#### Various body parts selections

Various body parts choice, each part with detailed treatment scheme

#### Various handle options **Different tools special for** different body parts

SmartTECa

### **Optional** Handpiece: