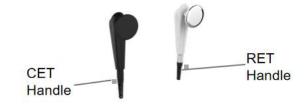

#### Various handle options **Different tools special for** different body parts

SmartTECa

### Handpiece

**TECAR** therapy as a system of Capacitive and Resistive electric transfer ,which is one of the methods used in diathermy, was developed as a form of deep thermotherapy ,delivers radiofrequency (RF) energy,which passes between active electrode and inactive electrode, and generates heat in the human body .

### **Optional** Handpiece: