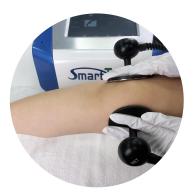

### Handpiece

**TECAR** therapy as a system of Capacitive and Resistive electric transfer ,which is one of the methods used in diathermy, was developed as a form of deep thermotherapy ,delivers radiofrequency (RF) energy,which passes between active electrode and inactive electrode, and generates heat in the human body .