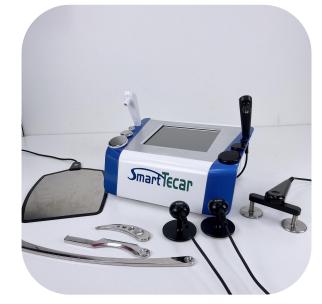

# **Smart Tecar**

Capacitive and Resistive energy transfer

> Professional program

> Various handle options

> Real-time parameter display

SmartTecar

> Various body parts selections

### TECHNICAL PARAMETER

| MODEL             | SMART TECAR   |
|-------------------|---------------|
| RF Frequency      | 300-450KHZ    |
| Maximum Power     | 300W          |
| Heads Size        | 20/40/60MM    |
| Package Dimension | 500*450*370MM |
| Package Weight    | 15KG Alu Box  |