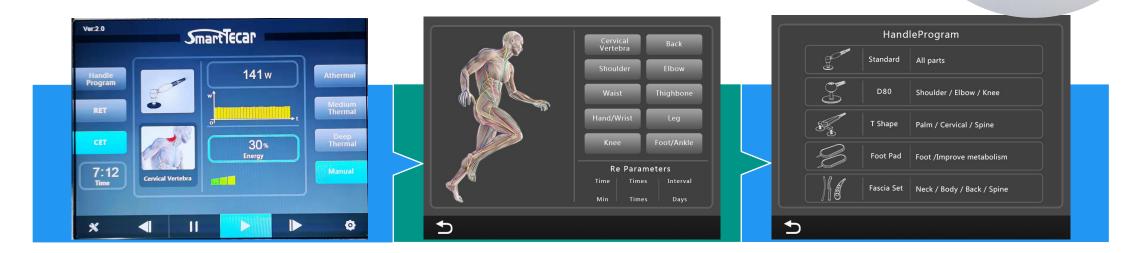

# **Smart Program** This smart program show more detail and process and help

users operating more professional

Real-time parameter display There are 3 option patterns, the althermal, medium thermal and deep thermal

#### Various body parts selections

Various body parts choice, each part with detailed treatment scheme

### **Optional** Handpiece: