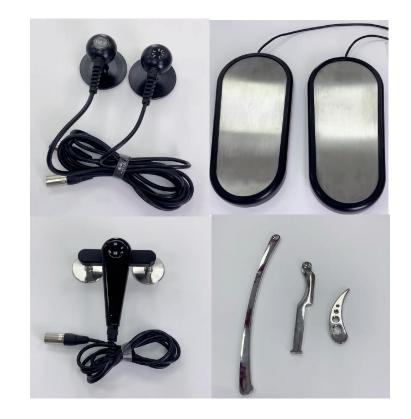

#### Various handle options **Different tools special for** different body parts

SmartTECa

### **Optional** Handpiece: