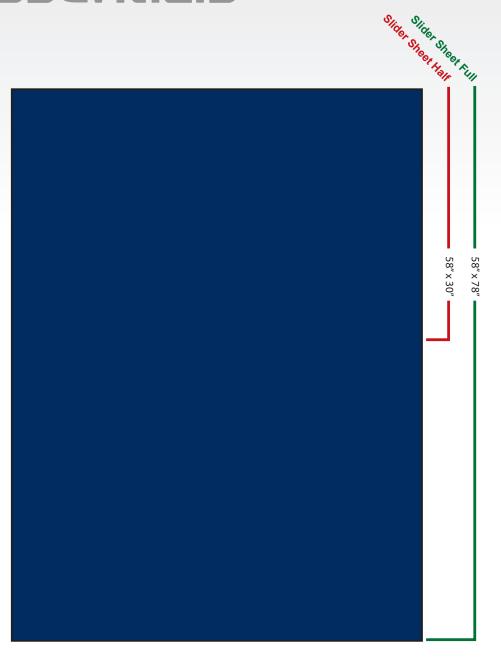

Part Description Part number

SLIDER SHEET FULL SS-FULL

SLIDER SHEET HALF (Peds) SS-HALF