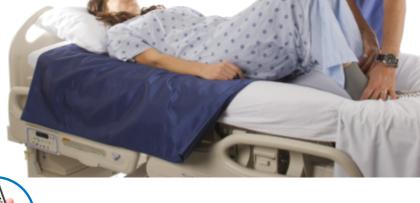

Bridging the gaps that exist between safe patient handling equipment and patient mobilization needs, Medco Technology SMART Sheets are a cost effective and essential tool for any safe patient handling program. Medco Technology has developed simple and practical procedures for SMART sheet use with all patient types, in all patient-care environments.

## **SMART Sheet Design**

Simple instrument for a multitude of patient mobilization procedures

- On bed repositioning
- Positioning and placing X-Ray plates
- Lateral transfers
- Physical therapy and rehabilitation
- Simple application with effortless removal
- Procedures for all specialty departments