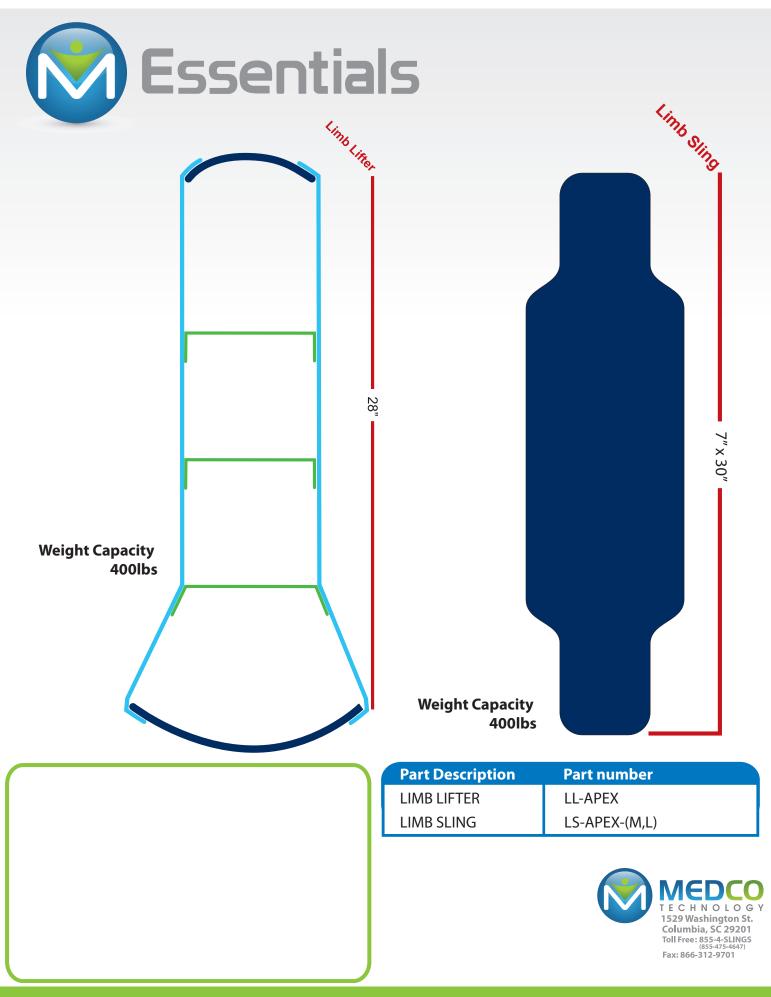

## **Limb Lifter Design**

- Gentle against the skin
- Easy to apply for both caregiver and patient
- Comfortable arm support promotes use with patients who are weak or have limited range of motion
- Laddering for easy grip
- Functions as limb sling for both upper and lower extremities

## Limb Sling Design

- Comfortable, breathable fabric and padded design provides support without excessive pressure
- Contouring fabric adjusts to different body shapes and angles needed during wound and skin care
- Designed for use with most overhead and floor lifts