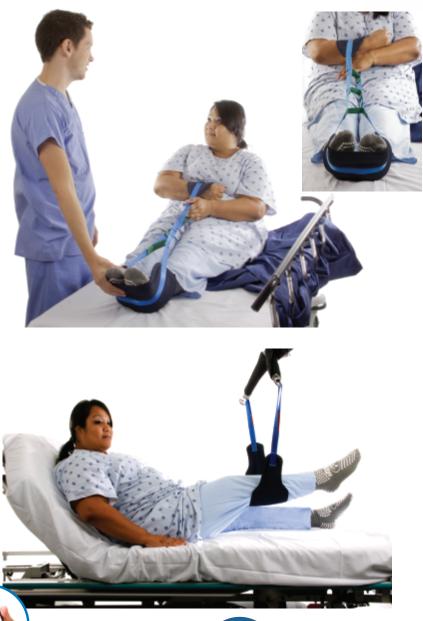

Lifting limbs into bed should not be a passive patient task. The Medco Technology Limb Lifter allows the patient to become a more active participant in this patient mobilization exercise. Functional as a double or single leg lifter, limb sling and rehabilitation tool, the Limb Lifter bridges some of the gaps between equipment function and patient mobilization needs.

## **Limb Lifter Design**

- Gentle against the skin
- Easy to apply for both caregiver and patient
- Comfortable arm support promotes use with patients who are weak or have limited range of motion
- Laddering for easy grip
- Functions as limb sling for both upper and lower extremities

## Limb Sling Design

- Comfortable, breathable fabric and padded design provides support without excessive pressure
- Contouring fabric adjusts to different body shapes and angles needed during wound and skin care
- Designed for use with most overhead and floor lifts