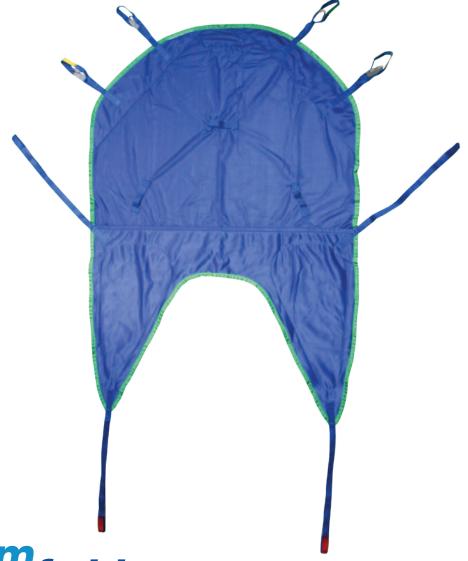

## SURELIFT<sup>™</sup> Universal Slings with Full Head Support

## SURELIFT™ Universal Slings with Full Head Support

- Provides excellent patient comfort and security
- Reinforced back for support
- · Non-mesh slings have padding on legs and back
- Height-Adjustable straps
- Easy to use
- Machine washable
- Six point connectivity is designed to enhance positioning and safety
- Designed to meet the requirements of HCPCS Code: E0621
- · 6 month limited warranty