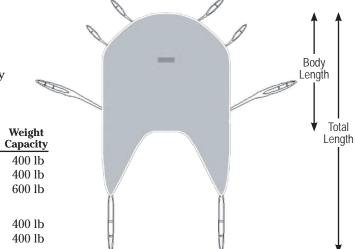

|                         |                     | Body<br>Width | Body<br>Length | Total<br>Width | Total<br>Length | Weight<br>Capacity |
|-------------------------|---------------------|---------------|----------------|----------------|-----------------|--------------------|
| <b>UPH862</b>           | Medium              | 38"           | 34"            | 78"            | 75"             | 400 lb             |
| <b>UPH863</b>           | Large               | 44 ½"         | 40"            | 80"            | 82"             | 400 lb             |
| <b>UPH864</b>           | XX-Large, Bariatric | 45"           | 44"            | 85"            | 100"            | 600 lb             |
| Also available in mesh: |                     |               |                |                |                 |                    |
| <b>UMH832</b>           | Medium              | 38"           | 34"            | 78"            | 75"             | 400 lb             |
| <b>UMH833</b>           | Large               | 44 ½"         | 40"            | 80"            | 82"             | 400 lb             |

Total Width Body Width