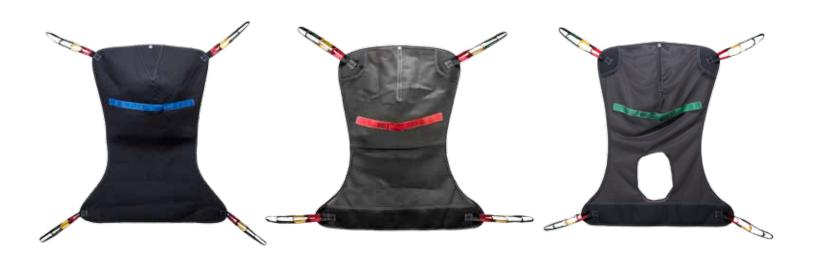

## Full Body Slings

Full Body slings are the easiest sling to use while transferring a resident from a supine position (laying on ones' back). It can be used for transfers from a bed to a chair, wheelchair, or toilet, or from the floor to a bed. This sling style offers total head, neck, and thigh support. Full body slings should be used for residents who are totally or partially dependent, non-weight bearing, bariatric, or for those who have limited

head control. These are available in a solid fabric, mesh, or mesh with a commode opening. Mesh slings should be used for bathing. These slings are often left under the resident between lifts. Solid fabric slings should not be left under the resident for extended periods of time, as the fabric can retain body heat. LUMEX Full Body slings have four connection points and can be used with 2-, 4-, or 6-point spreader bars.

| Style                        | Item   | Size | Accent Color | Safe Working Load (lbs.) | Best Fits (lbs.) |
|------------------------------|--------|------|--------------|--------------------------|------------------|
| Solid Fabric                 | F112   | М    | Red          | 450                      | 100-195          |
|                              | F113   | L    | Green        | 450                      | 150-300          |
|                              | F117   | XL   | Blue         | 450                      | 200-400          |
| Mesh                         | FM110  | М    | Red          | 450                      | 100-195          |
|                              | FM111  | L    | Green        | 450                      | 150-300          |
|                              | FM140  | XXL  | Yellow       | 600                      | 290-600          |
| Mesh with Commode<br>Opening | FMC114 | М    | Red          | 450                      | 100-195          |
|                              | FMC115 | L    | Green        | 450                      | 150-300          |
|                              | FMC116 | XL   | Blue         | 450                      | 200-400          |
|                              | FMC141 | XXL  | Yellow       | 600                      | 290-600          |