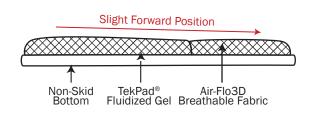

## WITH AIR-FLO BREATHABLE FABRIC

SKWOOSH<sup>™</sup> patented fluidized gel provides medically proven pressure relief in a lightweight comfort cushion. The Driver Comfort gel cushion is designed to relieve pressure for anyone who spends significant time in their vehicle. It helps maintain circulation, reduce lower back discomfort and ease pressure on the Coccyx. The 1" height does not interfere with factory designed seat ergonomics, seat height, pedal distance or leg angle. Driver comfort is enhanced by SKWOOSH's "Driver's Angle Design" built so the front of the cushion flares out to match the natural leg position while driving. Four independent gel packs, located under the "sitz" bones and the upper thighs, provide pressure relief and aid circulation. The gel packs also help position the knees just outside the hip line to facilitate leg movement while driving. A slight forward tilt helps relieve spinal pressure and the integrated Coccyx-Ease design helps to relieve spinal pressure.

### AIR-FLO breathable fabric

This fabric has a unique three-dimensional, internal structure that allows it to breathe and control moisture. It's durable, lightweight and washable.

Comfort Performance Cushions Sports / Office / Travel SKWOOSH<sup>™</sup> IS DIFFERENT Patented TekPad<sup>®</sup> technology packs giant comfort into a convenient package