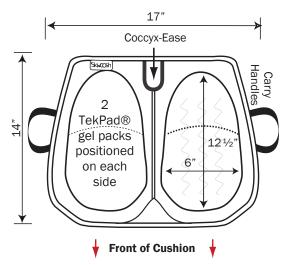

## WITH AIR-FLO BREATHABLE FABRIC

SKWOOSH<sup>™</sup> patented fluidized gel provides medically proven pressure relief in a lightweight comfort cushion. The Driver Comfort gel cushion is designed to relieve pressure for anyone who spends significant time in their vehicle. It helps maintain circulation, reduce lower back discomfort and ease pressure on the Coccyx. The 1" height does not interfere with factory designed seat ergonomics, seat height, pedal distance or leg angle. Driver comfort is enhanced by SKWOOSH's "Driver's Angle Design" built so the front of the cushion flares out to match the natural leg position while driving. Four independent gel packs, located under the "sitz" bones and the upper thighs, provide pressure relief and aid circulation. The gel packs also help position the knees just outside the hip line to facilitate leg movement while driving. A slight forward tilt helps relieve spinal pressure and the integrated Coccyx-Ease design helps to relieve spinal pressure.

### DIMENSIONS

- Weight: 13 oz.
- Open dimensions: 17"W x 14"L x 1"H
- Folded dimensions: 81/2"W x 14"L x 21/4"H