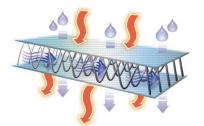

### AIR-FLO breathable fabric

This fabric has a unique three-dimensional, internal structure that allows it to breathe and control moisture. It's durable, lightweight and washable.

Comfort Performance Cushions Sports / Office / Travel SKWOOSH<sup>™</sup> IS DIFFERENT Patented TekPad<sup>®</sup> technology packs giant comfort into a convenient package