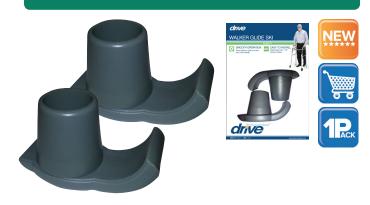

## Walker Glide Ski

| Item #    | Color | <b>Product HCPCS</b> | UOM  |
|-----------|-------|----------------------|------|
| RTL100017 | Gray  |                      | 1/pr |

- Allows walker to flide easily and smoothly over most surfaces.
- Easily slides onto 11/8" tubing of walker.
- Durable construction for long life.
- Tool-free installation.
- For use with most leading manufacturers' walkers.