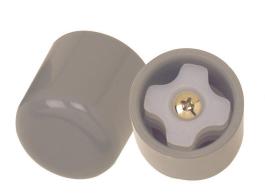

## Glide Cap

| Item # | UOM  |
|--------|------|
| 10107  | 1/pr |

- Allows walker to glide easily and smoothly over most surfaces.
- · Replaces rubber tip.