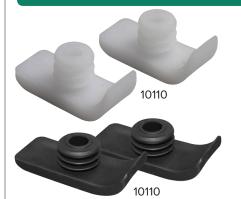

## Glide Ski

| Item # | Color | UOM  |
|--------|-------|------|
| 10110  | White | 1/pr |
| 10110B | Black | 1/pr |

- For use with all 1" folding walkers.
- Easily added to walker.
- Durable composite construction ensures long life.
- Ideal on most surfaces.
- For use with all Drive and most leading manufacturers' walkers.