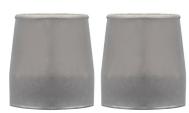

## **Walker Tips**

| COMPARE TO   |          |  |  |
|--------------|----------|--|--|
| <i>drīve</i> | SUNRISE® |  |  |
| RTL10389G    | 1202     |  |  |

| Item #     | Color | <b>Product Size</b> | UOM                       |
|------------|-------|---------------------|---------------------------|
| RTL10389G  | Gray  | 1"                  | 1pr/bx, 8 retail boxes/cs |
| RTL10389GB | Gray  | 1"                  | 1pr/bl, 10 blisters/cs    |