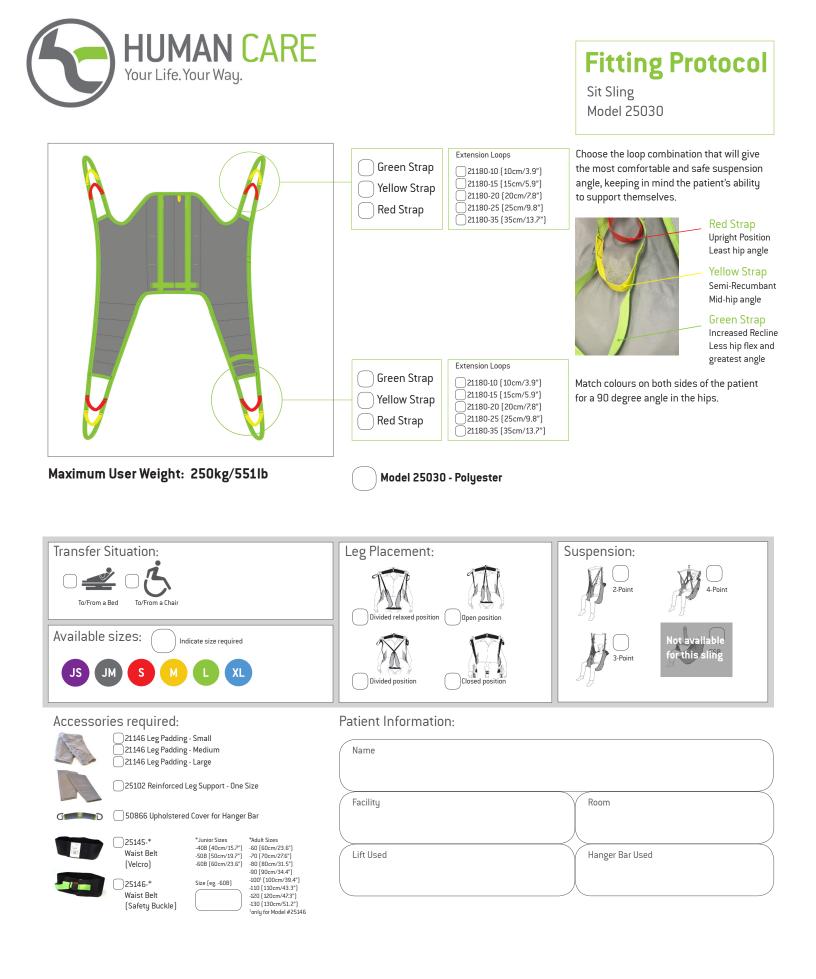

The Sit Sling is a shoulder high model with divided and reinforced leg parts as well as a reinforced back. It is designed to give the patient extra support and is a good solution for those users with poor trunk stability. Made of Polyester fabric, it is fast and simple to apply and can be used for most lifting situations. The Sit Sling creates an upright seating position which makes it ideal for proper positioning when transferring into a chair. The Sit Sling can be used with or without a back belt.