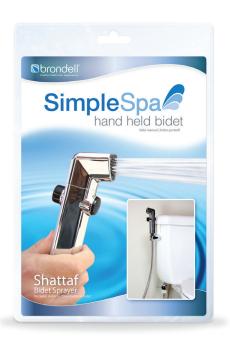

## Say goodbye to toilet paper and experience the new clean!

The Brondell SimpleSpa hand held bidet (diaper sprayer / shattaf) is a simple and inexpensive way to retrofit your existing toilet into a hygienic bidet. You are making the right decision to buy the SimpleSpa – made of durable high quality components and backed by our standard warranty and superior customer support, it is the quality choice for hand held bidet sprayers. Why go back to dry irritating toilet paper or expensive baby wipes when you can use the SimpleSpa?

## **Comfort Meets Cleanliness**

The SimpleSpa provides a refreshing and cleansing bidet / shattaf wash or convenient diaper spray right in the palm of your hand. The elegant and ergonomic hand sprayer is simple to use and offers several mounting options to easily install in any bathroom. The solid metal T-valve (with brass core) offers full pressure adjustability and complete water shutoff for safety. The flexible metal banded PVC hose makes the SimpleSpa one of the most reliable bidet sprayers on the market. The SimpleSpa hand held bidet (diaper sprayer / shattaf) is the new clean for the entire family.

## Easy to Install and Easy to Clean

The SimpleSpa hand held bidet (diaper sprayer / shattaf) is the easiest bidet attachment to install, usually requiring 15 minutes or less.

Simply turn off your cold water supply at the wall; connect the hose to the all metal T-valve and sprayer; and mount the sprayer either on the wall or on the toilet with the included hardware. Everything you need for standard DIY installation is included - no professional plumber needed!