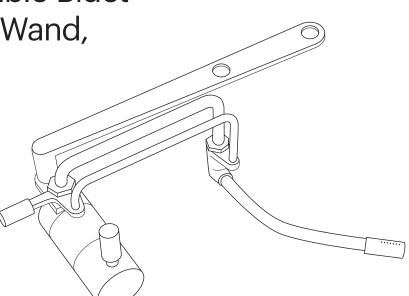

## Side-Mounted Attachable Bidet with Adjustable Spray Wand, Dual Temperature

Model: SMB-25

## **Features**

Warm and cool water bidet washes

Adjustable water temperature

Durable high-temperature hot water flex tubing

High-quality metal %" T-Valve

Durable zinc-plated, all-brass construction Manual swing-action arm lever controls

Adjustable water pressure

nozzle positioning

SafeCore ceramic internal valve

Stainless-steel 1/8" T-valve with chrome finish

Braided-metal cold water supply hose

Simple, DIY installation and adjustable toilet fit