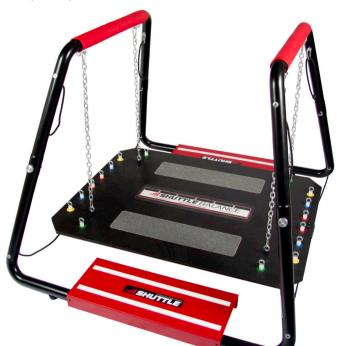

## **Dynamic Platform**

Develops necessary proprioception in the elderly to the stabilizers in the elite athlete. Simulates a slip through motion in all horizontal planes. Provides secure footing and supports up to 500 pounds.

#### **Adjustable Suspension Chains**

Adjust the Balance Platform height, degree of stability and tilt sensitivity. Perturbates in both standing and seated positions for therapeutic and sport-specific treatments.

### Safely Train Balance

Convenient bars provide security and increased confidence during all phases of training. Can be used with your favorite balance accessory ie: Foam pad, DynaDisc<sup>®</sup>, & BOSU<sup>®</sup> Ball.

Shuttle Balance Professional #8011 24 x 30" Platform Footprint: 42 x 50

Shuttle Balance Senior #8030 24 x 30" Platform Footprint: 42 x 50

Available Accessories: Steps, Wheel assembly, Padded Chain Covers.

# **Specifications:**

Rail Height: 41" \* Load Capacity: 400 lbs LIMITED LIFETIME WARRANTY MADE IN THE USA