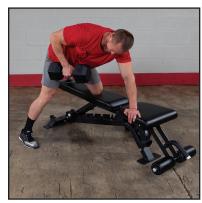

## SFID425 Adjustable Bench

The SFID425 Adjustable Bench features thick, durable padding and multiple independent back/seat adjustments. The seat pad can be adjusted to flat, 10, and 18 degrees; while the bench offers seven separate adjustments including flat, 15, 30, 45, 60 and 80 degrees as well as a -18 degree decline. The back and seat pads pivot independently on sealed bearings providing unsurpassed durability and quality. Oversized wheels with a front transport handle offer easy transportation and movement. Use with dumbbells, or combine with a smith machine, squat rack or power rack, the SFID425 Adjustable Bench is the essential bench for any facility.