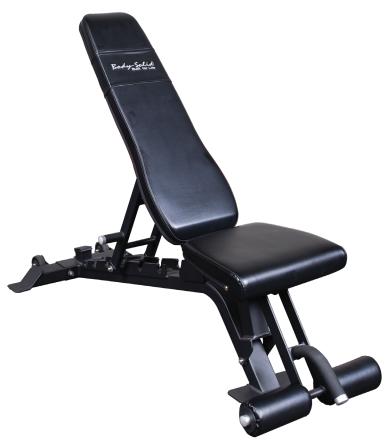

## **SFID425**Pro Clubline Adjustable Bench

Weights sold separately

## SFID425 Adjustable Bench

The SFID425 Adjustable Bench features thick, durable padding and multiple independent back/seat adjustments. The seat pad can be adjusted to flat, 10, and 18 degrees; while the bench offers seven separate adjustments including flat, 15, 30, 45, 60 and 80 degrees as well as a -18 degree decline. The back and seat pads pivot independently on sealed bearings providing unsurpassed durability and quality. Oversized wheels with a front transport handle offer easy transportation and movement. Use with dumbbells, or combine with a smith machine, squat rack or power rack, the SFID425 Adjustable Bench is the essential bench for any facility.

## **Special Features**

- Commercial grade 2x3" eleven-gauge steel
- 1000 pound capacity holds up to commercial environments
- Thick, durable padding will never bottom out
- Built in transport wheels and Leg hold down
- Matte black paint is scratch resistant