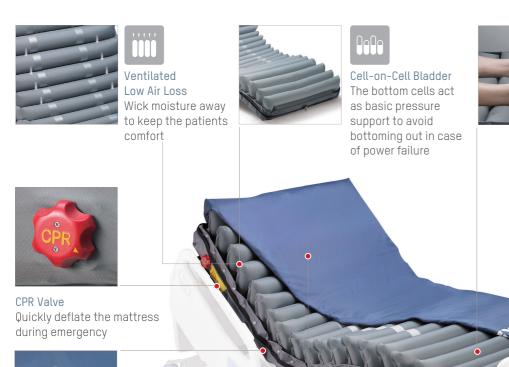

# Alternating Pressure Redistribution System with Low Air Loss

- Suitable for patients with high to very high risk for pressure ulcers
- Ventilated low air loss for patients' upmost comfort
- Cell-on-Cell bladder to avoid bottoming out
- Unique heel relief function for comprehensive care for patients
- The design of five different modes of treatment fulfilling various patients' needs

Max Firm
Alternating

4-Cycle Time (5/10/15/20 mins)

10 Comfort Levels

Heel Relief Function Single air-cell deflation can float the heels with zero pressure

Visual and Audible Alarm

- Low Pressure
- Power Failure
- Tech Support

Quick Connector Once with cap on, instantly switch to static air mattress for transportation need