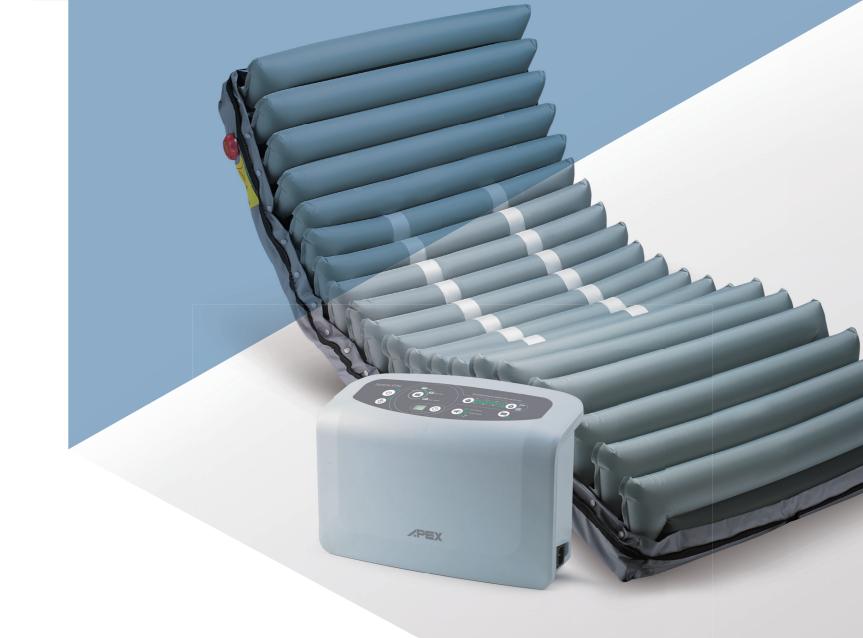

# Alternating Pressure Redistribution System with Low Air Loss

- Suitable for patients with high to very high risk for pressure ulcers
- Ventilated low air loss for patients' upmost comfort
- Cell-on-Cell bladder to avoid bottoming out
- Unique heel relief function for comprehensive care for patients
- The design of five different modes of treatment fulfilling various patients' needs

## Serene Elite

Alternating Pressure Redistribution System with Low Air Loss