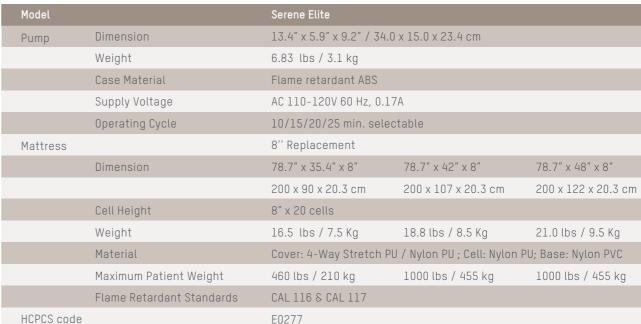

ottoming out
- Unique heel relief function for comprehensive care for patients
- The design of five different modes of treatment fulfilling various patients' needs













Apex Medical Corp. Serene Elite



## Serene Elite

Alternating Pressure Redistribution System with Low Air Loss

#### Pressure Relief During Alternating

Serene Elite

Pressure mapping reveals that in alternating mode, bladder A & B take turns to inflate and deflate can significantly relieve the body pressure

5 Modes to Fulfill Individual Needs

Max Firm
Alternating



4-Cycle Time (5/10/15/20 mins)

10 Comfort Levels



Heel Relief Function Single air-cell deflation can float the heels with zero pressure



Visual and Audible Alarm

- Low Pressure
- Power Failure
- Tech Support

High Compressor Volume Airflow





Specifications are subject to change for improvement without notice

#### Ordering Information (For North America Only)

| Model    |                                  | Serene Elite |         |         |
|----------|----------------------------------|--------------|---------|---------|
|          |                                  | 36"          | 42"     | 48"     |
| System   | With Quilted Cover               | PD04501      | PD04504 | PD04507 |
|          | With Non-Quilted Cover           | PD04502      | PD04505 | PD04508 |
|          | With Side Bolster, Quilted Cover | PD04503      | PD04506 | PD04509 |
| Mattress | With Quilted Cover               | PM09407      | PM09501 | PM09601 |
|          | With Non-Quilted Cover           | PM09408      | PM09502 | PM09602 |
|          |