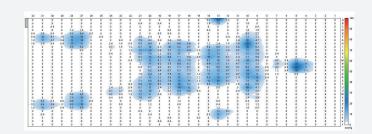

#### Pressure Relief During Alternating

Serene Elite

Pressure mapping reveals that in alternating mode, bladder A & B take turns to inflate and deflate can significantly relieve the body pressure

5 Modes to Fulfill Individual Needs