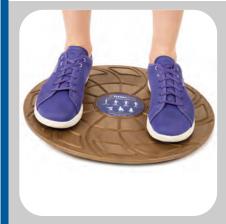

### **Features**

- Patented sphere adjusts easily between 14° and 17°
- Injection moulded board is suitable for most footwear, including leather-soled shoes
- Highly portable and well-suited for use at home or in the workplace
- Has a weight limit of 250lbs