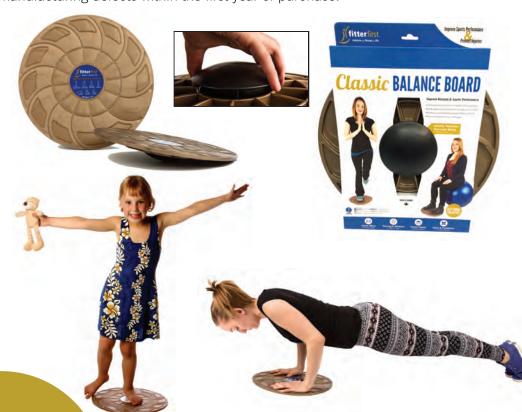

# **CLASSIC 16" BALANCE BOARD**

**Your Best Choice For Home Or Office** 

SKU: WBC16

## **Product Description**

The Classic Balance Board is ideal for personal use wherever you go! Its lightweight design makes it easy to take with you and incorporate into your daily activities. Using the Classic Balance Board at home or in the workplace allows you to get on your feet and improve your coordination and strength through balance.

### **Features**

- Patented sphere adjusts easily between 14° and 17°
- Injection moulded board is suitable for most footwear, including leather-soled shoes
- Highly portable and well-suited for use at home or in the workplace
- Has a weight limit of 250lbs

## Benefits

- Increases knee, ankle and core strength
- Improves range of motion in the joints
- Prevents and rehabilitates injuries