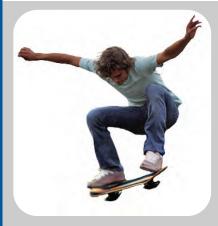

### **Product Description**

The BoardRock is a versatile tool that accurately simulates a skateboard. With lifelike accuracy to an authentic board, it allows for high carry-over into skateboarding, snowboarding and wakeboarding and can be used for balance training, fitness exercises and even practicing tricks.

#### Features

- Flexing spheres create a unique boarding challenge.
- Life-like feel allows for high carry-over into many board sports

- Improves balance, coordination and agility
- Enhances leg strength and core stability