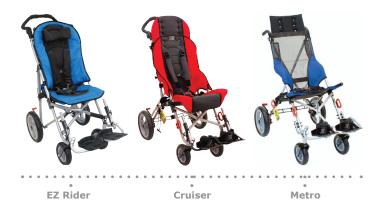

Self-Tensio<sup>™</sup> is built into all chairs in the:

- Upright Family
- Fixed-Tilt Family

Each chair has in-depth, comprehensive, customized positioning options which provide maximum comfort and posture.