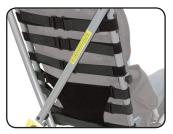

### Self-Tensio™ has 3 key design features:

- 1. Expanding Frame Design
- 2. Flexible, Self-Adjusting Upholstery
- 3. Underlying Mesh Support

Sling Seating System

3/4 Front View of Self-Tensio™

Self-Tensio<sup>™</sup> provides key support at the pelvis; providing a stable pelvic platform, distributing pressure throughout the contact area and improving therapeutic pelvic support and positioning, without added weight and complexity.