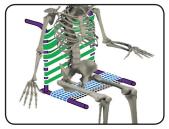

# Self-Tension Convaid's Self-Tensioning Seating System

Self-Tensio<sup>™</sup> is Convaid's unique self-tensioning seating system which provides therapeutic pelvic positioning similar to a solid seating system in an umbrella folding rehab wheelchair.

#### As the user sits:

- 1 the frame is pushed outward,
- 2 thus tightening the upholstery and
- 3 the underlying mesh support.

### Self-Tensio™ has 3 key design features:

- 1. Expanding Frame Design
- 2. Flexible, Self-Adjusting Upholstery
- 3. Underlying Mesh Support

Sling Seating System

3/4 Front View of Self-Tensio™

Self-Tensio<sup>™</sup> provides key support at the pelvis; providing a stable pelvic platform, distributing pressure throughout the contact area and improving therapeutic pelvic support and positioning, without added weight and complexity.