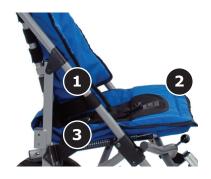

#### As the user sits:

- 1 the frame is pushed outward,
- 2 thus tightening the upholstery and
- 3 the underlying mesh support.

### Self-Tensio™ has 3 key design features:

- 1. Expanding Frame Design
- 2. Flexible, Self-Adjusting Upholstery
- 3. Underlying Mesh Support

Sling Seating System

3/4 Front View of Self-Tensio™

Self-Tensio<sup>™</sup> provides key support at the pelvis; providing a stable pelvic platform, distributing pressure throughout the contact area and improving therapeutic pelvic support and positioning, without added weight and complexity.