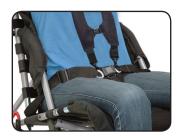

## Self-Tensi

Convaid's Self-Tensioning Seating System

**Convaid's Tension Adjustable Back** 

Convaid's Self-Tensio™ combined with our Tension Adjustable Back encourages proper body positioning and alignment. It minimizes Kyphotic posture and promotes neutral pelvic positioning.

#### **Tension Adjustable Back**

Convaid's Tension Adjustable Back allows for individual adjustment to the Lumbar and Thoracic sections of the back. It customizes the support in each area and properly aids each individual's anatomical shape for maximum therapeutic support.