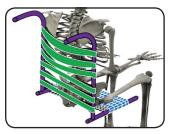

### Self-Tensio™ has 3 key design features:

- 1. Expanding Frame Design
- 2. Flexible, Self-Adjusting Upholstery
- 3. Underlying Mesh Support

Sling Seating System

3/4 Front View of Self-Tensio™

Self-Tensio<sup>™</sup> provides key support at the pelvis; providing a stable pelvic platform, distributing pressure throughout the contact area and improving therapeutic pelvic support and positioning, without added weight and complexity.