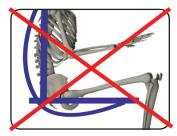

## Self-Tensi

Convaid's Self-Tensioning Seating System

**Convaid's Tension Adjustable Back** 

Convaid's Self-Tensio™ combined with our Tension Adjustable Back encourages proper body positioning and alignment. It minimizes Kyphotic posture and promotes neutral pelvic positioning.

#### **Tension Adjustable Back**

Convaid's Tension Adjustable Back allows for individual adjustment to the Lumbar and Thoracic sections of the back. It customizes the support in each area and properly aids each individual's anatomical shape for maximum therapeutic support.