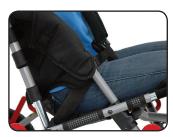

#### **Tension Adjustable Back**

Convaid's Tension Adjustable Back allows for individual adjustment to the Lumbar and Thoracic sections of the back. It customizes the support in each area and properly aids each individual's anatomical shape for maximum therapeutic support.