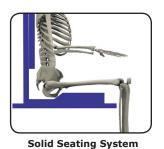

# Self-Tension Convaid's Self-Tensioning Seating System

Self-Tensio<sup>™</sup> is Convaid's unique self-tensioning seating system which provides therapeutic pelvic positioning similar to a solid seating system in an umbrella folding rehab wheelchair.