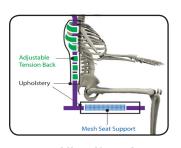

## Self-Tensi

Convaid's Self-Tensioning Seating System

**Convaid's Tension Adjustable Back** 

Convaid's Self-Tensio™ combined with our Tension Adjustable Back encourages proper body positioning and alignment. It minimizes Kyphotic posture and promotes neutral pelvic positioning.

#### **Tension Adjustable Back**

Convaid's Tension Adjustable Back allows for individual adjustment to the Lumbar and Thoracic sections of the back. It customizes the support in each area and properly aids each individual's anatomical shape for maximum therapeutic support.