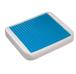

## **Comfort Touch™ Cooling Sensation Seat Cushion**

| Item #     | Product Description            | UOM  |
|------------|--------------------------------|------|
| RTL2017CTS | Cooling Sensation Seat Cushion | 1/ea |

- Ergonomic molded foam provides support and eases pain and discomfort associated with the pressure of prolonged sitting
- Gel top layer provides cooling sensation for added comfort
- Machine washable stretch cotton blend cover is low shear, water resisitant, and comes with a non-skid bottom
- Molded foam cushion comes with a carrying handle to conveniently take cushion wherever you go