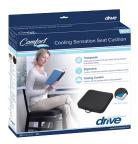

## **Comfort Touch™ Cooling Sensation Seat Cushion**

| Item #     | Product Description            | UOM  |
|------------|--------------------------------|------|
| RTL2017CTS | Cooling Sensation Seat Cushion | 1/ea |

- Ergonomic molded foam provides support and eases pain and discomfort associated with the pressure of prolonged sitting
- Gel top layer provides cooling sensation for added comfort
- Machine washable stretch cotton blend cover is low shear, water resisitant, and comes with a non-skid bottom
- Molded foam cushion comes with a carrying handle to conveniently take cushion wherever you go

| specifications  |                            |
|-----------------|----------------------------|
| Dimensions      | 18" (W) x 16" (L) x 3" (H) |
| Weight Capacity | 300 lbs.                   |
| Warranty        | 1 Year Limited             |