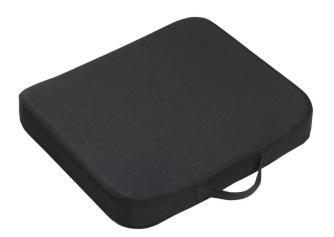

## **Comfort Touch™ Cooling Sensation Seat Cushion**

| Item #     | Product Description            | UOM  |
|------------|--------------------------------|------|
| RTL2017CTS | Cooling Sensation Seat Cushion | 1/ea |

- Ergonomic molded foam provides support and eases pain and discomfort associated with the pressure of prolonged sitting
- Gel top layer provides cooling sensation for added comfort
- Machine washable stretch cotton blend cover is low shear, water resisitant, and comes with a non-skid bottom
- Molded foam cushion comes with a carrying handle to conveniently take cushion wherever you go

| specifications  |                            |
|-----------------|----------------------------|
| Dimensions      | 18" (W) x 16" (L) x 3" (H) |
| Weight Capacity | 300 lbs.                   |
| Warranty        | 1 Year Limited             |