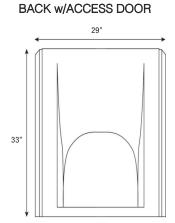

| COLOR                          |
|--------------------------------|
| Aqua with Access Door          |
| Black with Access Door         |
| Blue Gray with Access Door     |
| Brown with Access Door         |
| Burgundy with Access Door      |
| Gray with Access Door          |
| Green with Access Door         |
| Indigo with Access Door        |
| Midnight Blue with Access Door |
| Sand with Access Door          |
| Slate Blue with Access Door    |
| Stone Gray with Access Door    |

**COLOR** Aqua, Black, Blue Gray, Brown, Burgundy, Gray, Green, Indigo, Midnight Blue, Sand, Slate Blue, Stone Gray **WEIGHT** 38 lbs.

**OPTIONS** Can be bolted to the floor via concealed pilot holes OR filled with sandbags through optional ballast door on site to weigh down. Hardware bit size: T27.