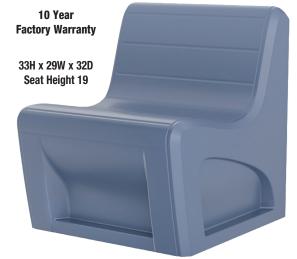

# **Lounge & Group Seating Chair**

Versatile, spacious chair intended for lounging. The Sync Chair can stand alone or be combined with any 'In Sync' Modular Series chair to create flexible arrangements that allow for change over time. The ergonomic design provides maximum comfort using rotational molding technology.

## **OVERVIEW**

The Sync Chair is a versatile, spacious chair intended for lounging, with the ability to stand alone or be bolted together with any Endurance™ 'In Sync' Modular Chair. The ergonomic design provides maximum comfort using rotational molding technology. **Manufactured to ISO Quality Standards in the USA.** 