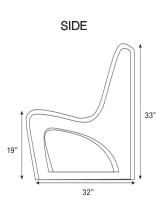

# **Lounge & Group Seating Chair**

Versatile, spacious chair intended for lounging. The Sync Chair can stand alone or be combined with any 'In Sync' Modular Series chair to create flexible arrangements that allow for change over time. The ergonomic design provides maximum comfort using rotational molding technology.

## **OVERVIEW**

The Sync Chair is a versatile, spacious chair intended for lounging, with the ability to stand alone or be bolted together with any Endurance™ 'In Sync' Modular Chair. The ergonomic design provides maximum comfort using rotational molding technology. **Manufactured to ISO Quality Standards in the USA.** 