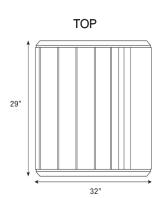

# **Lounge & Group Seating Chair**

Versatile, spacious chair intended for lounging. The Sync Chair can stand alone or be combined with any 'In Sync' Modular Series chair to create flexible arrangements that allow for change over time. The ergonomic design provides maximum comfort using rotational molding technology.

## **OVERVIEW**

The Sync Chair is a versatile, spacious chair intended for lounging, with the ability to stand alone or be bolted together with any Endurance™ 'In Sync' Modular Chair. The ergonomic design provides maximum comfort using rotational molding technology. **Manufactured to ISO Quality Standards in the USA.** 