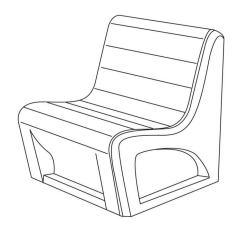

# **Lounge & Group Seating Chair**

Versatile, spacious chair intended for lounging. The Sync Chair can stand alone or be combined with any 'In Sync' Modular Series chair to create flexible arrangements that allow for change over time. The ergonomic design provides maximum comfort using rotational molding technology.

## **OVERVIEW**

The Sync Chair is a versatile, spacious chair intended for lounging, with the ability to stand alone or be bolted together with any Endurance™ 'In Sync' Modular Chair. The ergonomic design provides maximum comfort using rotational molding technology. **Manufactured to ISO Quality Standards in the USA.** 