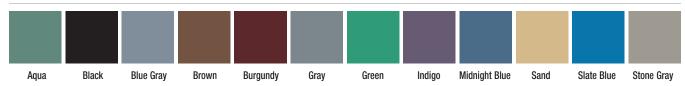

| COLOR         |
|---------------|
| Aqua          |
| Black         |
| Blue Gray     |
| Brown         |
| Burgundy      |
| Gray          |
| Green         |
| Indigo        |
| Midnight Blue |
| Sand          |
| Slate Blue    |
| Stone Grav    |

**COLOR** Aqua, Black, Blue Gray, Brown, Burgundy, Gray, Green, Indigo, Midnight Blue, Sand, Slate Blue, Stone Gray **WEIGHT** 38 lbs.

**OPTIONS** Can be bolted to the floor via concealed pilot holes OR filled with sandbags through optional ballast door on site to weigh down. Hardware bit size: T27.