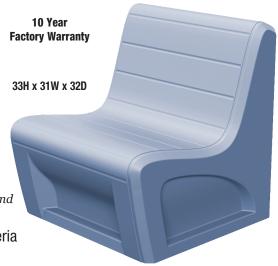

# **The Sabre Chair**

## **Lounge & Group Seating Chair**

Versatile, spacious chair intended for lounging, with the ability to stand alone or be bolted together. The ergonomic design provides maximum comfort using rotational molding technology.

### **OVERVIEW**

The Sabre Chair is a versatile, spacious chair intended for lounging, with the ability to stand alone or be bolted together. The ergonomic design provides maximum comfort using rotational molding technology. **Manufactured to ISO Quality Standards in the USA.** 

**WARRANTY** 10 Year Factory Warranty.

MAINTENANCE Easy to clean, sanitize & maintain.

STATIC LOAD +1000 lbs.

BACK w/ACCESS DOOR