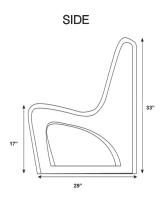

## **Lounge & Group Seating Chair**

Versatile, spacious chair intended for lounging, with the ability to stand alone or be bolted together. The ergonomic design provides maximum comfort using rotational molding technology.

### **OVERVIEW**

The Sabre Chair is a versatile, spacious chair intended for lounging, with the ability to stand alone or be bolted together. The ergonomic design provides maximum comfort using rotational molding technology. **Manufactured to ISO Quality Standards in the USA.** 