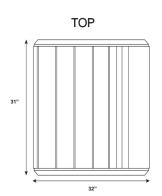

## **Lounge & Group Seating Chair**

Versatile, spacious chair intended for lounging, with the ability to stand alone or be bolted together. The ergonomic design provides maximum comfort using rotational molding technology.

### **OVERVIEW**

The Sabre Chair is a versatile, spacious chair intended for lounging, with the ability to stand alone or be bolted together. The ergonomic design provides maximum comfort using rotational molding technology. **Manufactured to ISO Quality Standards in the USA.** 