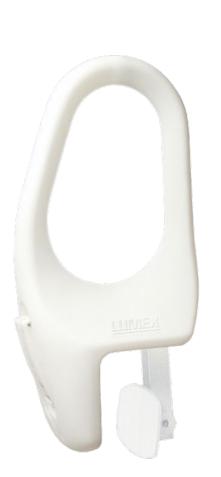

## **Tub-Guard® Bathtub Safety Rails**

- Textured, contoured handle provides a good gripping surface
- Clamp holds firmly to tub wall without marring tub surface
- Lightweight, compact design is excellent for travel
- Color: White
- Fits tubs with walls 2 <sup>1</sup>/<sub>2</sub>"- 6 <sup>1</sup>/<sub>4</sub>" thick
- · Not recommended for use with fiber glass tubs
- Tool-free installation
- Available in two sizes: standard (12" height) and tall (16 1/2" height)
- Tall model provides two gripping surfaces to facilitate both entry
- and exit from tubAttractive retail packaging
- Maximum Weight Capacity 250 lb EVENLY DISTRIBUTED
- Lifetime limited warranty

| 69623A | Standard | 12"   | 3/cs |
|--------|----------|-------|------|
| 69663A | Tall     | 16 ½" | 3/cs |

69623A