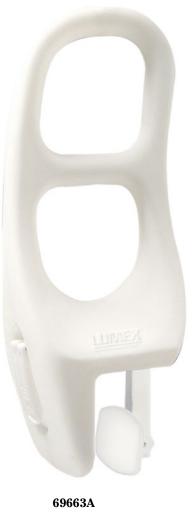

## **Tub-Guard® Bathtub Safety Rails**

- Textured, contoured handle provides a good gripping surface
- Clamp holds firmly to tub wall without marring tub surface
- Lightweight, compact design is excellent for travel
- Color: White
- Fits tubs with walls 2 <sup>1</sup>/<sub>2</sub>"- 6 <sup>1</sup>/<sub>4</sub>" thick
- · Not recommended for use with fiber glass tubs
- Tool-free installation
- Available in two sizes: standard (12" height) and tall (16 1/2" height)
- Tall model provides two gripping surfaces to facilitate both entry
- and exit from tubAttractive retail packaging
- Maximum Weight Capacity 250 lb EVENLY DISTRIBUTED
- Lifetime limited warranty

| 69623A | Standard | 12"   | 3/cs |
|--------|----------|-------|------|
| 69663A | Tall     | 16 ½" | 3/cs |

69623A