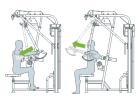

### **Notable Details**

Our dual function series allows users to work at least 2 major muscle groups per machine maximizing both space and convenience.

Innovative pulling arm has an additional setting to allow for chest press increasing the number of available exercises.