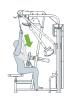

# DF203 LAT PULL DOWN MID ROW

The SportsArt Dual Function strength series is uniquely engineered to offer training on multiple muscle groups per station without compromising range of motion or user experience making them ideal for smaller spaces.

- · Multi-position handlebars work different areas of the back
- · Adjustable seat and chest pad to accommodate different heights
- · Foot rests for stabilization