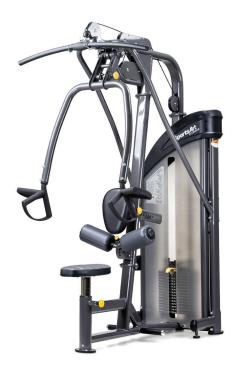

# DF203 LAT PULL DOWN MID ROW

The SportsArt Dual Function strength series is uniquely engineered to offer training on multiple muscle groups per station without compromising range of motion or user experience making them ideal for smaller spaces.

- · Multi-position handlebars work different areas of the back
- · Adjustable seat and chest pad to accommodate different heights
- · Foot rests for stabilization

#### **Product Features**

- 5-inch deep groove POM pulleys provide consistent cable tracking
- 14-gauge machine welded frame
- Stainless steel guide rods resist rust and maintain smooth operation
- Heavy-duty marine grade cushions
- Multiple adjustment points for maximum customization