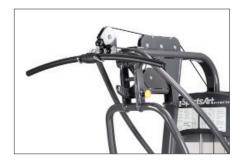

- · Multi-position handlebars work different areas of the back
- · Adjustable seat and chest pad to accommodate different heights
- · Foot rests for stabilization