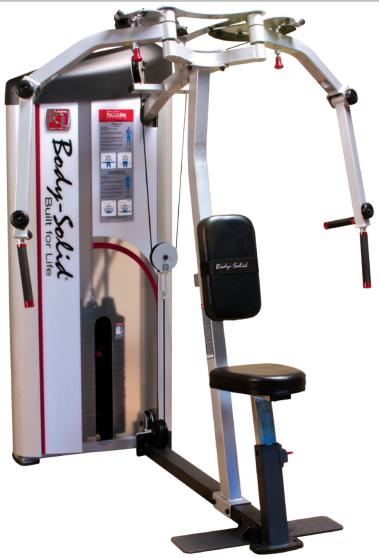

# Pro Clubline Series II Pec Fly / Rear Delts

#### Pro Clubline Series II Pec Fly / Rear Delts

Designed to provide an intense workout while eliminating strain, the **Pro Clubline Series II** pieces are hard to beat. Easy and convenient step in entry makes getting started a breeze. Thick, comfortable DuraFirm<sup>TM</sup> pads reduce fatigue and discomfort allowing you keep working out. Rock solid support and stability is delivered via heavy-gauge steel frames with all-4-side welded construction. The fully shrouded weight stack offers a safe and attractive machine that is sure to be a hit in any facility.

## Special Features

- · Full Commercial Rated
- · Instructional Placard Included
- · 5 position seat adjustments for all size users
- 5 position pec fly adjustments for full range of motion
- Advanced protective coating on variable cam extends cable life
- · Fully Shrouded
- Standard Weight stack 160lbs (73kgs) with optional 210lb (95kg) upgrade