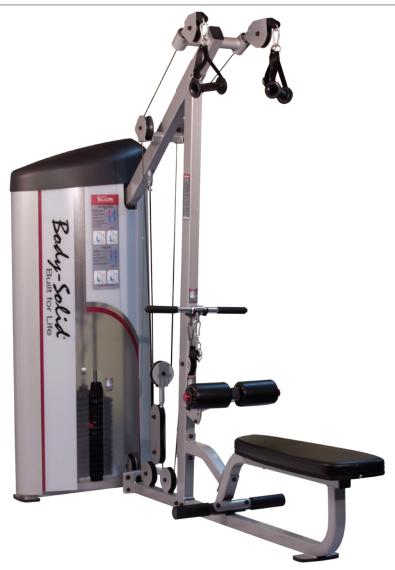

## S2LAT Pro Clubline Series II Lat Pull/Row

Designed to provide an intense workout while eliminating strain, the **Pro Clubline Series II** pieces are hard to beat. Easy and convenient step in entry makes getting started a breeze. Thick, comfortable DuraFirm™ pads reduce fatigue and discomfort allowing you keep working out. Rock solid support and stability is delivered via heavy-gauge steel frames with all-4-side welded construction. The fully shrouded weight stack offers a safe and attractive machine that is sure to be a hit in any facility.

## Special Features

- · Full Commercial rated
- · Instructional Placard included
- · 5 position adjustment on leg hold down
- Independent lat pull down movements for symmetrical strength development.
- Longer seat pad to accommodate all size users on mid row station
- · Fully shrouded
- Standard weight stack 160lb (73kg) with optional 210lb (95kg) upgrade