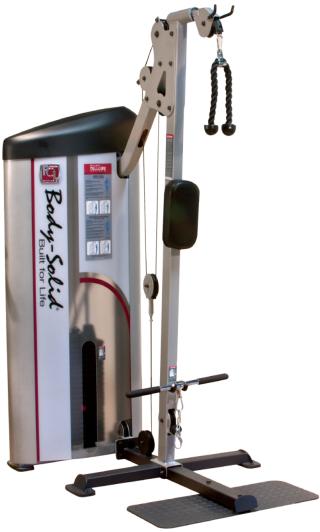

## S2BTP Pro Clubline Series II Bicep / Tricep

Designed to provide an intense workout while eliminating strain, the **Pro Clubline Series II** pieces are hard to beat. Easy and convenient step in entry makes getting started a breeze. Thick, comfortable DuraFirm<sup>TM</sup> pads reduce fatigue and discomfort allowing you keep working out. Rock solid support and stability is delivered via heavy-gauge steel frames with all-4-side welded construction. The fully shrouded weight stack offers a safe and attractive machine that is sure to be a hit in any facility.

Dimensions: 83"H x 52"L x 42"W

## Special Features

- · Full Commercial Rated
- · Instructional Placard Included
- · Pivoting upper pulley for multi angle workouts
- Back pad ensures stability and isolation of tricep muscles
- Oversized diamond plated base for stability and traction
- · Fully Shrouded
- · 2"x3" 11 guage (3mm) construction
- Standard weight stacks 160lbs (73kgs) with optional 210lb (95kgs) upgrade