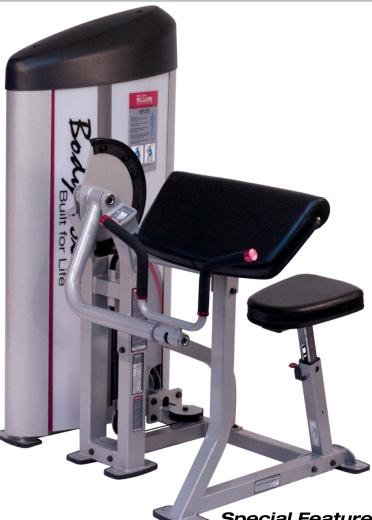

## Special Features

- · Full Commercial Rated
- · Instructional Placard included
- · 6 position seat adjustment for all size users
- Variable resistance cam keeps arc movements strong and smooth
- Contoured arm pad ensures accurate pivot point alignment for proper body positioning
- Multi-grip revolving handle bar ensure full high and low contraction
- · Fully shrouded
- · 2"x3" eleven guage steel (3mm)
- Standard weight stack 160lbs (73kgs) with optional 210lb (95kgs) upgrade

S2AC Pro Clubline Series II Arm Curl

Designed to provide an intense workout while eliminating strain, the **Pro Clubline Series II** pieces are hard to beat. Easy and convenient step in entry makes getting started a breeze. Thick, comfortable DuraFirm<sup>™</sup> pads reduce fatigue and discomfort allowing you keep working out. Rock solid support and stability is delivered via heavy-gauge steel frames with all-4-side welded construction. The fully shrouded weight stack offers a safe and attractive machine that is sure to be a hit in any facility.