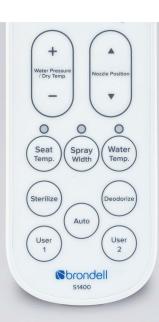

# Fully Customizable Wash Settings

Two Programmable
User Settings allow the
personalization of water
temperature, pressure, spray
width, and nozzle oscillation
to their preferences.

A One-Touch Auto Mode runs through a full wash and dry cycle with the touch of a button.