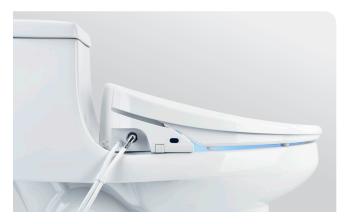

We've also redesigned the look and feel of the Swash 1400 specifically for North American toilets, with a hidden pocket for water and power connections, so that it fits more toilets than any other bidet seat on the market. With a new thinner remote control, this seat delivers a whole new user experience. The Swash 1400 is our best-looking and most-advanced bidet seat ever!

## Refined Design with Hidden Pocket