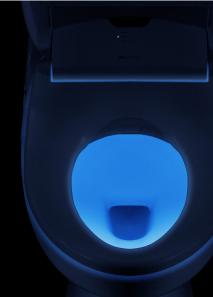

# Illuminating Nightlight

Avoid the shock of glaring lights during a midnight bathroom trip. The new cool blue hue illuminates your toilet bowl.