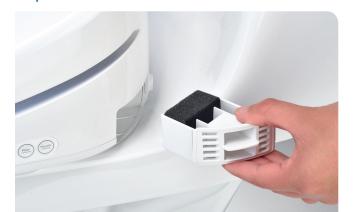

come to expect from Brondell and added new features like an illuminating nightlight, two programmable user settings, one-touch auto mode, and more.

We've also redesigned the look and feel of the Swash 1400 specifically for North American toilets, with a hidden pocket for water and power connections, so that it fits more toilets than any other bidet seat on the market. With a new thinner remote control, this seat delivers a whole new user experience. The Swash 1400 is our best-looking and most-advanced bidet seat ever!

### **NEW FEATURES!**

#### **SWASH 1400 MODELS**

S1400-EW Elongated, White \$649.00 MAP S1400-RW Round, White \$649.00 MAP S1400-EB Elongated, Biscuit \$699.00 MAP S1400-RB Round, Biscuit \$699.00 MAP

## Refined Design with Hidden Pocket



#### Replaceable Deodorizer



# Fully Customizable Wash Settings

Two Programmable
User Settings allow the
personalization of water
temperature, pressure, spray
width, and nozzle oscillation
to their preferences.

A One-Touch Auto Mode runs through a full wash and dry cycle with the touch of a button.



# Illuminating Nightlight

Avoid the shock of glaring lights during a midnight bathroom trip. The new cool blue hue illuminates your toilet bowl.