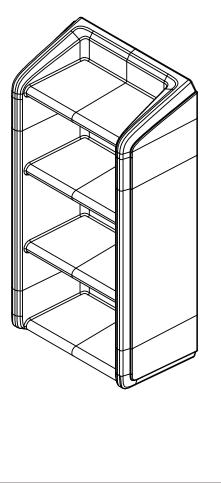

#### **OVERVIEW**

The Endurance<sup>™</sup> 4 Shelf is a versatile, heavy duty shelf that is ideal for continuous, intensive use environments. **Manufactured to ISO Quality Standards in the USA.** 