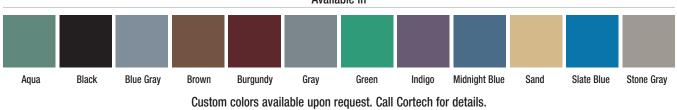

COLOR Aqua Black Blue Gray Brown Burgundy Gray Green Indigo Midnight Blue

Sand

Slate Blue Stone Gray

**COLOR** Aqua, Black, Blue Gray, Brown, Burgundy, Gray, Green, Indigo, Midnight Blue, Sand, Slate Blue, and Stone Gray. Custom colors available upon request.

WEIGHT 48 lbs

ASSEMBLY Bolt to the wall via concealed pilot holes with hardware of your choice.