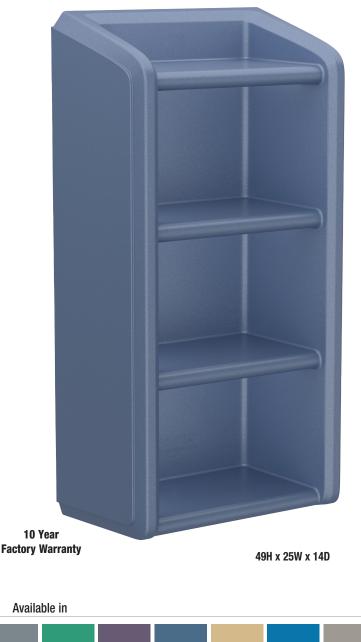

# The Endurance<sup>™</sup> 4 Shelf

### THE ENDURANCE<sup>™</sup> SERIES

4 Shelf

#### **OVERVIEW**

The Endurance<sup>™</sup> 4 Shelf is a versatile, heavy duty shelf that is ideal for continuous, intensive use environments. **Manufactured to ISO Quality Standards in the USA.** 

#### FABRICATION/MATERIAL

Durable, one piece, rotationally molded design for increased strength. Constructed of high impact polyethylene. No steel or wood components. Flame Retardant (as shown passes Cal 133). Test reports available upon request.