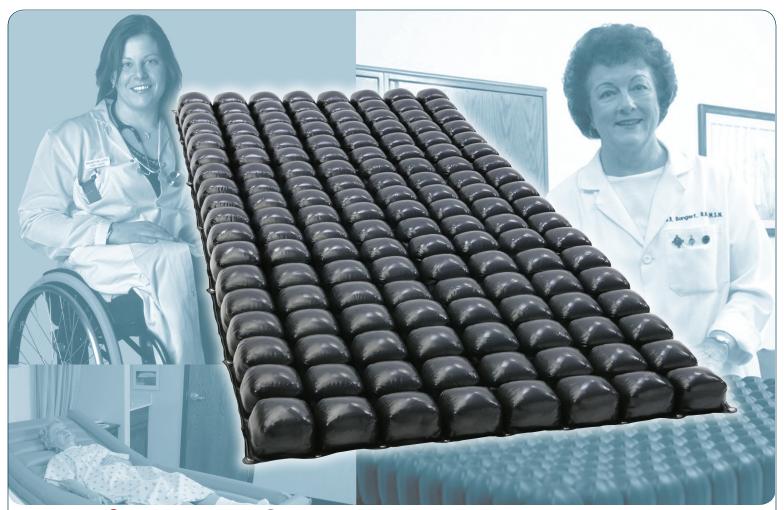

# ROHO® SOFFLEX® 2 MATTRESS OVERLAY SYSTEM

#### SKIN PROTECTION

Protecting an individual's skin/soft tissue is critical for prevention and treatment of pressure ulcers. The ROHO SOFFLEX 2 Mattress Overlay System is a non-powered, adjustable and reactive support surface for individuals who require skin/soft tissue protection or have other therapeutic needs. The SOFFLEX 2 provides individualized pressure, shear and friction management through force redistribution to an individual's shape.

#### **ADJUSTABLE**

Flexible, interconnected air cells can be adjusted to match the body's contour, providing personalized therapy and critical skin/soft tissue protection. The SOFFLEX 2 is made of three sections that snap together. Simply add or release air in each mattress overlay section to accommodate the individual's needs.

#### SIZES:

MATTRESS OVERLAY SYSTEM (3 Sections)

SYSTEM: 36" x 81.75" x 3.5" (91.5 cm x 207.5 cm x 9 cm)

SECTION: 36" x 27.5" x 3.5" (91.5 cm x 70 cm x 9 cm)