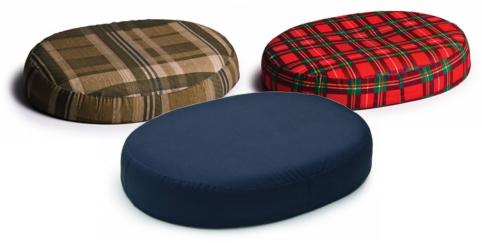

## RING CUSHION

Essential item to help relieve pressure and provide comfort for those suffering from problems associated with sitting, discomfort from hemorrhoids, or even for women after giving birth.

## **Features**

- Made of soft, premium quality polyurethane foam which provides excellent support and comfort while seated
- This product is not made with natural rubber latex
- Ring shape with open center comfortably conforms to the body
- Comes with removable, washable polyester/cotton cover
- Available in 16" or 18" lengths
- Maximum Weight Capacity 250 lb - EVENLY DISTRIBUTED

|       |                                                      |      | overall<br>Width |      | overall<br>Depth |      | overall<br>Height |     | Weight<br>Capacity<br>evenly distributed |       |
|-------|------------------------------------------------------|------|------------------|------|------------------|------|-------------------|-----|------------------------------------------|-------|
|       |                                                      | inch | cm               | inch | cm               | inch | cm                | lb  | Kg                                       | UOM   |
| DM81  | Blue                                                 | 16   | 40.64            | 12   | 30.48            | 3    | 7.62              | 250 | 113.4                                    | 1 ea  |
| DM81R | Red Plaid                                            | 16   | 40.64            | 12   | 30.48            | 3    | 7.62              | 250 | 113.4                                    | 1 ea  |
| DM81G | Green Plaid                                          | 16   | 40.64            | 12   | 30.48            | 3    | 7.62              | 250 | 113.4                                    | 1 ea  |
| DM82  | Blue                                                 | 18   | 45.72            | 12   | 30.48            | 3    | 7.62              | 250 | 113.4                                    | 1 ea  |
| DM806 | Retail Set – 4 Lumbar Support and 2 16" Ring Cushion |      |                  |      |                  |      |                   |     |                                          | 1 set |