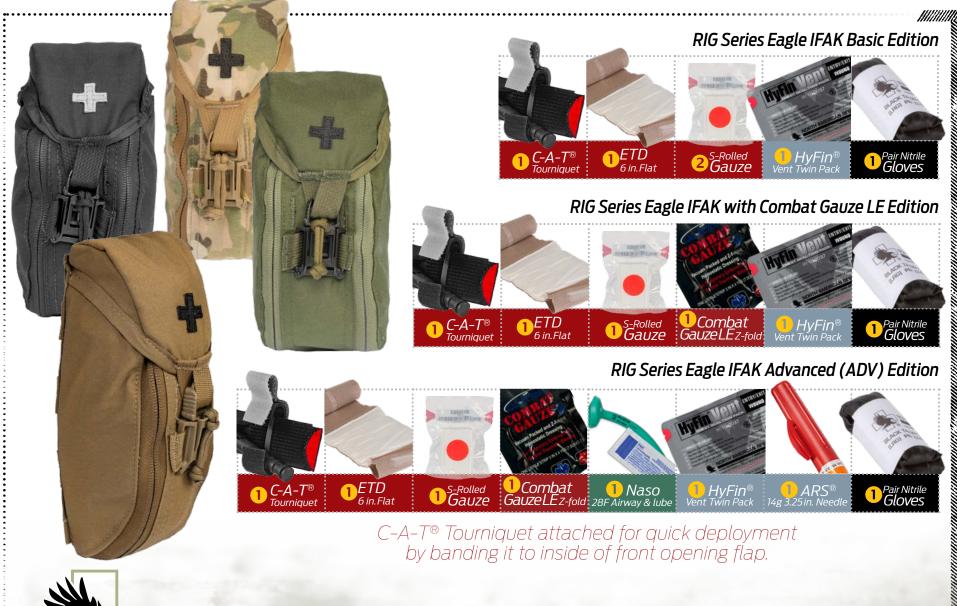

## RIG SERIES EAGLE IFAK

## New Low Profile IFAK with Rapid Access to your C-A-T® Tourniquet...

The RIG Series Eagle is a new low profile IFAK designed with a protective hood featuring a quick latch release to keep your life-saying equipment protected and allows rapid access for deployment.

Highlighted design advancements include easy-one hand quick release hood latch and zippers, detachable inner shock cord panel that detaches from the IFAK bag and new lightweight/low profile Hapalon Molle attachment system.

- Tourniquet attached for quick deployment by banding it to inside of front opening flap
- Protective hood with quick latch release helps protect IFAK components and includes sewn in embroidered medical cross identifier
- Allows attachment both vertically (MOLLE backing) and horizontally (3 in. belt loop)
- Quick pull latch and tab for easy one-handed opening
- Detachable (hook & loop backed) shock-cord inner panel adjusts to secure internal components & is easily removable for rapid access
- H 8in. x 4 in. x D 3 in./ Wt: 6 oz.
- H8in.x4in.xD3in./Wt:1.18lb