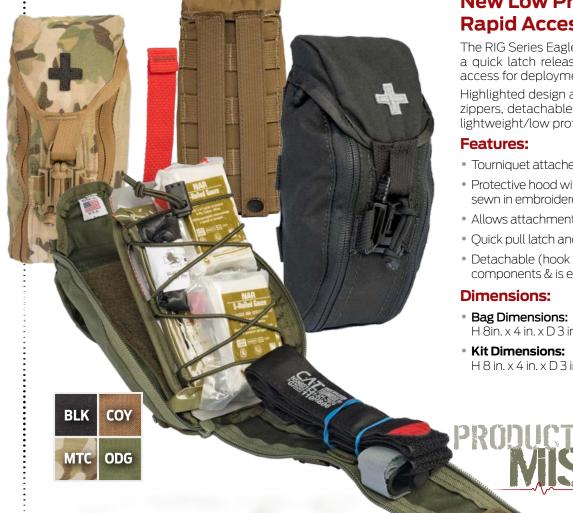

## New Low Profile IFAK with Rapid Access to your C-A-T® Tourniquet...

The RIG Series Eagle is a new low profile IFAK designed with a protective hood featuring a quick latch release to keep your life-saying equipment protected and allows rapid access for deployment.

Highlighted design advancements include easy-one hand quick release hood latch and zippers, detachable inner shock cord panel that detaches from the IFAK bag and new lightweight/low profile Hapalon Molle attachment system.

- Tourniquet attached for quick deployment by banding it to inside of front opening flap
- Protective hood with quick latch release helps protect IFAK components and includes sewn in embroidered medical cross identifier
- Allows attachment both vertically (MOLLE backing) and horizontally (3 in. belt loop)
- Quick pull latch and tab for easy one-handed opening
- Detachable (hook & loop backed) shock-cord inner panel adjusts to secure internal components & is easily removable for rapid access
- H 8in. x 4 in. x D 3 in./ Wt: 6 oz.
- H8in.x4in.xD3in./Wt:1.18lb