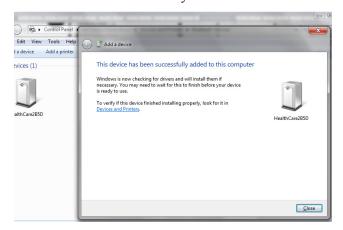

8. Enter the device's pairing code (4829) in the text box.

9. Check black circle appears next to the selected device. Click *Close* to confirm that the device has been successfully added.

10. Open the task bar and double click the Bluetooth icon.