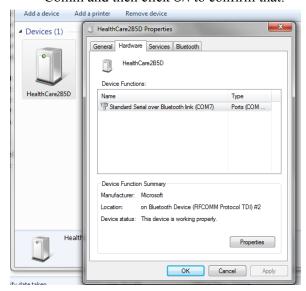

11. In the Properties window, right-click on the device icon and select *Properties*.

12. Select the Hardware tab to check the correct Comm and then click *OK* to confirm that.

 Choose any communication terminal in order to send commands through the Bluetooth communication.