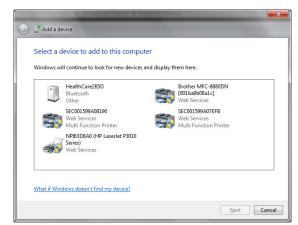

4. In the menu's search window, enter the word *Add*.

5. Select Add a Bluetooth Device.

6. In the open window, select the Bluetooth device and click *Next*.

7. Click on the pairing code table.

September 2015 WEIGHING SYSTEMS PN 171713

8. Enter the device's pairing code (4829) in the text box.

9. Check black circle appears next to the selected device. Click *Close* to confirm that the device has been successfully added.

10. Open the task bar and double click the Bluetooth icon.