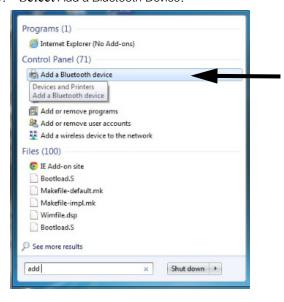

4. In the menu's search window, enter the word *Add*.

5. Select Add a Bluetooth Device.

6. In the open window, select the Bluetooth device and click *Next*.

7. Click on the pairing code table.

September 2015 WEIGHING SYSTEMS PN 171713