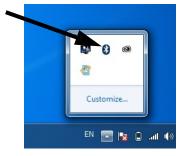

8. Enter the device's pairing code (4829) in the text box.

9. Check black circle appears next to the selected device. Click *Close* to confirm that the device has been successfully added.

10. Open the task bar and double click the Bluetooth icon.