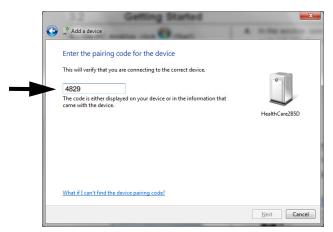

8. Enter the device's pairing code (4829) in the text box.

9. Check black circle appears next to the selected device. Click *Close* to confirm that the device has been successfully added.

10. Open the task bar and double click the Bluetooth icon.