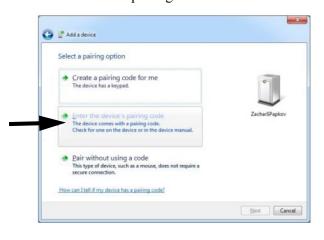

4. In the menu's search window, enter the word *Add*.

5. Select Add a Bluetooth Device.

6. In the open window, select the Bluetooth device and click *Next*.

7. Click on the pairing code table.

September 2015 WEIGHING SYSTEMS PN 171713

8. Enter the device's pairing code (4829) in the text box.

9. Check black circle appears next to the selected device. Click *Close* to confirm that the device has been successfully added.

10. Open the task bar and double click the Bluetooth icon.