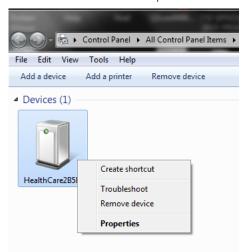

11. In the Properties window, right-click on the device icon and select *Properties*.

12. Select the Hardware tab to check the correct Comm and then click *OK* to confirm that.

 Choose any communication terminal in order to send commands through the Bluetooth communication.