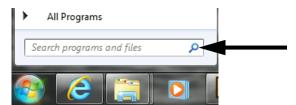

- 1. Make sure the indicator (scale) is turned on.
- 2. Make sure that the Bluetooth device is turned on. The flag icon should also be displayed on the indicator.
- 3. On the PC desktop, click the Start button to open the menu.

4. In the menu's search window, enter the word *Add*.

5. Select Add a Bluetooth Device.

6. In the open window, select the Bluetooth device and click *Next*.

7. Click on the pairing code table.

September 2015 WEIGHING SYSTEMS PN 171713