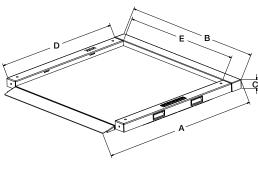

#### **Platform Dimensions:**

(L x W) 34 x 34 in

† NEMA 1-15 Plug

| Dimensions |         |   |       |  |  |  |  |
|------------|---------|---|-------|--|--|--|--|
| Α          | 41 in   | D | 34 in |  |  |  |  |
| В          | 40 in   | E | 34 in |  |  |  |  |
| C          | 2 22 in |   |       |  |  |  |  |