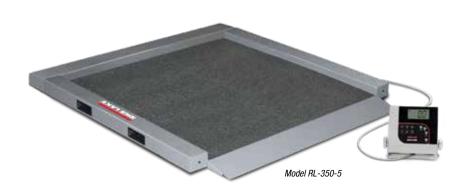

# **Wheelchair Scales**

Single Ramp with Wheel Stop

## **Standard Features**

- Anti-slip rubber surface on platform
- Two integral handles and wheels for portability ease
- Motiontrap<sup>™</sup> (movement compensation technology)
- · Large 1 in LCD display
- Ability to manually enter the tare weight of a wheelchair
- BMI (body mass index) function
- Hold function
- Unit of measure: Ib only, kg only, lb/kg
- EHR capable
- 10ft cable between scale base and indicator

## Part Number/Price

| Part # | Model      | Capacity                                                    | Est. Weight | Price   |
|--------|------------|-------------------------------------------------------------|-------------|---------|
| 150703 | RL-350-5   | 1,000 lb x 0.2 lb<br>(450 kg x 0.1 kg) with USB             | 135 lb      | Consult |
| 168357 | RL-350-5BT | 1,000 lb x 0.2 lb (450 kg x 0.1 kg) with USB and Bluetooth® | 135 lb      | Consult |