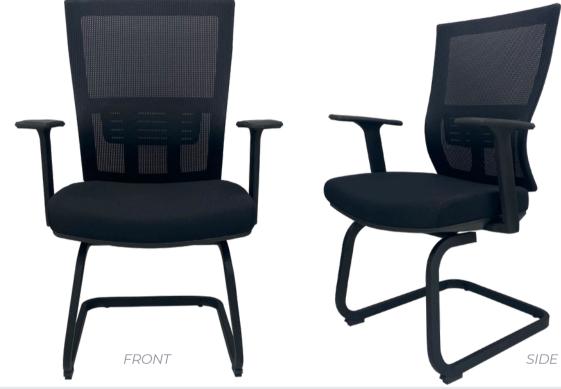

## **REVOC03**

Visitor Chair

enough to support up to 300 pounds. The mesh back and cushioned seat provide both support and comfort, while the simple design adds visual appeal. The classic look and comfort is perfect for breakrooms, classrooms, and reception areas.

## STANDARD FEATURES:

- Load Capacity: 300 lbs.
- Overall dimensions: 19.5"W x 19"D x 18"H (Seat Height)
- Back rest: 19"W x 21.5"H
- Seat: 19.5"W x 19"D
- 2" High density foam
- . Adjustable lumbar support
- Fixed armrests
- Breathable mesh back and soft fabric seat in black