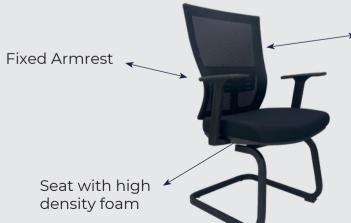

## STANDARD FEATURES:

- Load Capacity: 300 lbs.
- Overall dimensions: 19.5"W x 19"D x 18"H (Seat Height)
- Back rest: 19"W x 21.5"H
- Seat: 19.5"W x 19"D
- 2" High density foam
- . Adjustable lumbar support
- Fixed armrests
- Breathable mesh back and soft fabric seat in black

## REVOC03

Load Capacity: 300 lbs.

Visitor Chair

Back rest with lumbar support

Rev 12.18.20