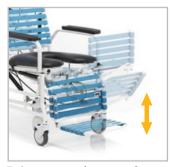

## HYGIENE **BRODA**

Tilting and reclining permits safe and thorough bathing

Enhances patient comfort and support with adjustable lower leg support

Removable arm supports allow for safe and easy patient transfers