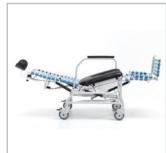

## HYGIENE **BRODA**

Tilting and reclining permits safe and thorough bathing

Enhances patient comfort and support with adjustable lower leg support

Removable arm supports allow for safe and easy patient transfers