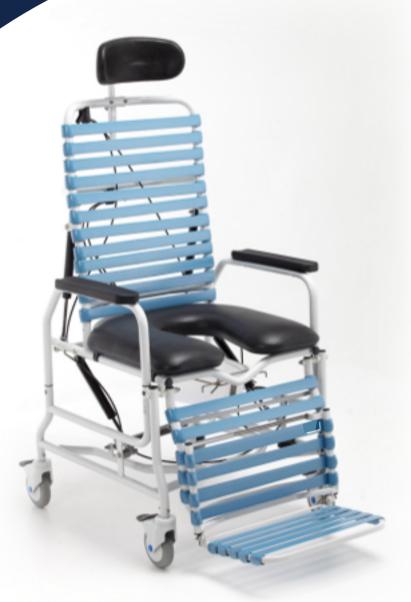

## Revive Shower Commode

## HYGIENE **BRODA**

Tilting and reclining permits safe and thorough bathing

Enhances patient comfort and support with adjustable lower leg support

Removable arm supports allow for safe and easy patient transfers