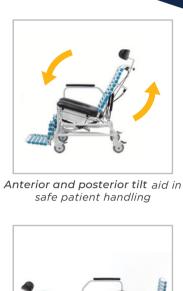

## **SPECIFICATIONS**

| Degrees of Tilt         | Up to 12° posterior<br>Up to 10° anterior                   |
|-------------------------|-------------------------------------------------------------|
| Degrees of Recline      | <i>Up to</i> 67°                                            |
| Seat Widths             | 18", 22" (45mm, 55mm)                                       |
| Seat Depths             | 18" (45mm)                                                  |
| Weight Capacity         | 400 lbs. (181kg)                                            |
| Lifetime Warranty Frame | 10 years on 16 gauge tubular<br>stainless steel white frame |