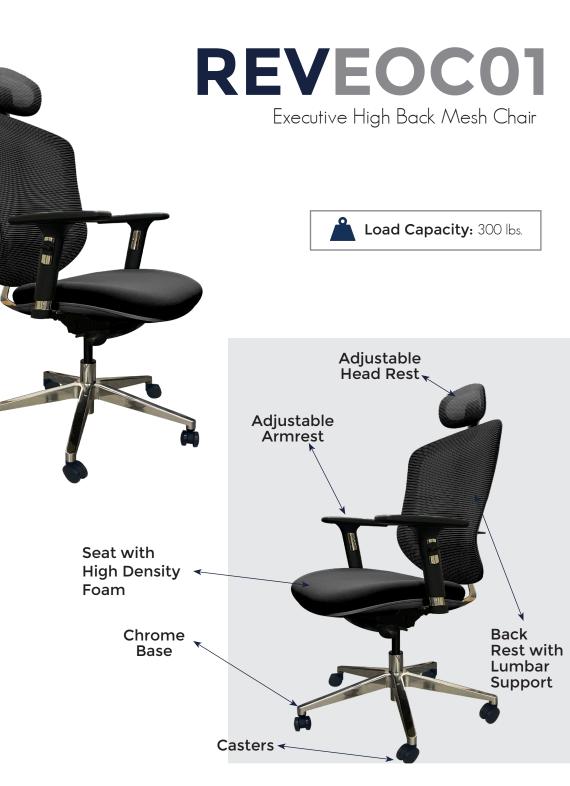

## REVEOC01

High Back Mesh Chair

The REVEOCO1 High Back Mesh Chair construction keeps you cool by allowing air to circulate between the chair and your body, while the adjustable lumbar support offers customized comfort. Adjustable tilt tension and tilt lock let you find an ideal seating angle, and height adjustment options make it easy to select the proper configuration for your desk. Each arm adjusts height to create a comfortable place for resting in between tasks.

## STANDARD FEATURES:

- Load Capacity: 300 lbs.
- Overall dimensions: 20"W x 19.5"D x 17.5-21 "H (Seat Height)
- Height range: 17.5-21 "H
- Back rest: 19"W x 22.5"H
- Seat: 20"W x 19.5"D
- 2" High density foam with black upholstery
- Adjustable lumbar support
- Adjustable armrests
- Chrome base with heavy duty casters
- Two lever tilting mechanism with up and down
- Adjustable head rest