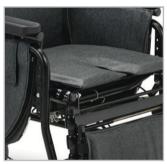

## Midline

Positioning Wheelchair

provides superior positioning

Adjustable seat surface height adapts the Midline to support users at multiple care levels

Tilt-in-space enhances comfort

## **SPECIFICATIONS**

| Degrees of Tilt                      | Up to 38°                                                                                        |
|--------------------------------------|--------------------------------------------------------------------------------------------------|
| Recline                              | Up to 90° (Trendelenburg capable)                                                                |
| Weight Capacity                      | up to 350 lbs.<br>(114 kg)                                                                       |
| Seat Widths                          | 16", 18", 20", 22", 24", 26", 28"<br>(40cm, 45cm, 50cm, 55cm, 61cm, 66cm, 71cm)                  |
| Seat Depths                          | 15.5", 17", 18.5", 20"<br>(39cm, 43cm, 45cm, 58cm)                                               |
| Floor-to-Seat<br>Heights             | Adjustable 17", 18", 19", 20", 21", 22"<br>(43cm - 55cm)                                         |
| Wheels                               | 5" Front Casters: Total Lock<br>(12.5cm)<br>5" Rear Casters: Directional or Total Lock<br>(20cm) |
| Lifetime Warranty Frame              | 10 years on 16 Gauge tubular steel frame                                                         |
| Pressure-Reducing<br>Seat & Backrest | Integrated with Comfort Tension Seating®                                                         |
| Standard Padding                     | Neckrest, shoulder bolsters, upper and lower side pads, seat and back pad, calf and sole pad     |