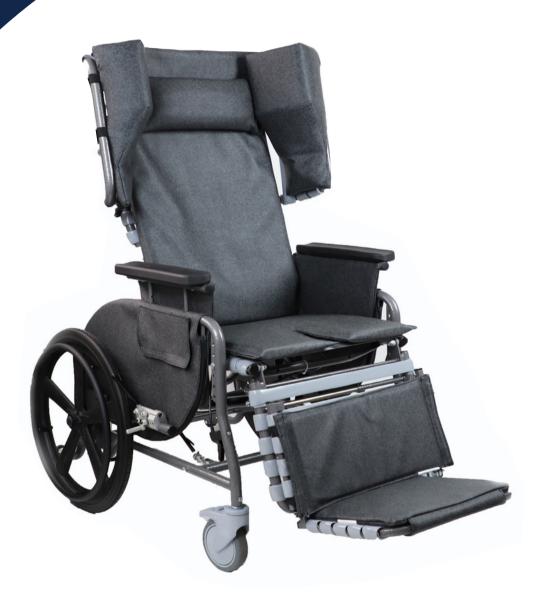

## Midline

Positioning Wheelchair

provides superior positioning

Adjustable seat surface height adapts the Midline to support users at multiple care levels

Tilt-in-space enhances comfort