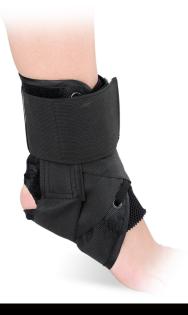

#### Features & Benefits

- Lightweight and low profile design that is highly breathable with quick drying fabric
- Top strap design for increased stabilization around the shin
- Speed laced design provides the option of a quick lace-up
- Figure 8 finger pull loops allow the user to easily adjust the strapping during donning and for quick adjustment during use
- Fits either left or right ankle