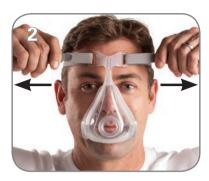

## **Fitting Guide**

- Remove the elbow from the mask by pressing the side buttons and pulling the elbow away.
- Pull headgear over your head with both lower headgear straps released.

 Adjust both the straps of the upper headgear evenly until the mask is stable.

 Bring the lower straps below your ears and loop the headgear into the lower hooks on the frame.

- Adjust the lower headgear straps evenly until the mask is stable.
- The fitting should be firm but not uncomfortable.
- Do not over-tighten.