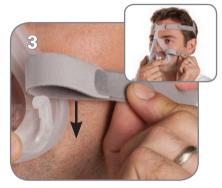

 Bring the lower straps below your ears and loop the headgear into the lower hooks on the frame.

- Adjust the lower headgear straps evenly until the mask is stable.
- The fitting should be firm but not uncomfortable.
- Do not over-tighten.