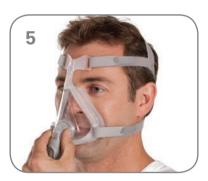

- Connect the air tubing from your device to the elbow.
- Attach the elbow to the mask by pressing the side buttons and pushing the elbow into the mask.
- Turn on your device so it blows air.

- Undo the fastening tabs on the upper headgear straps.
- Reposition both of the straps evenly, only enough until a seal is achieved, then reattach the fastening tabs.
- Your mask is now ready to use.