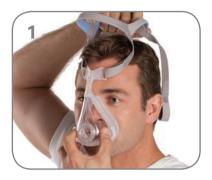

## **Fitting Guide**

- Remove the elbow from the mask by pressing the side buttons and pulling the elbow away.
- Pull headgear over your head with both lower headgear straps released.

 Adjust both the straps of the upper headgear evenly until the mask is stable.