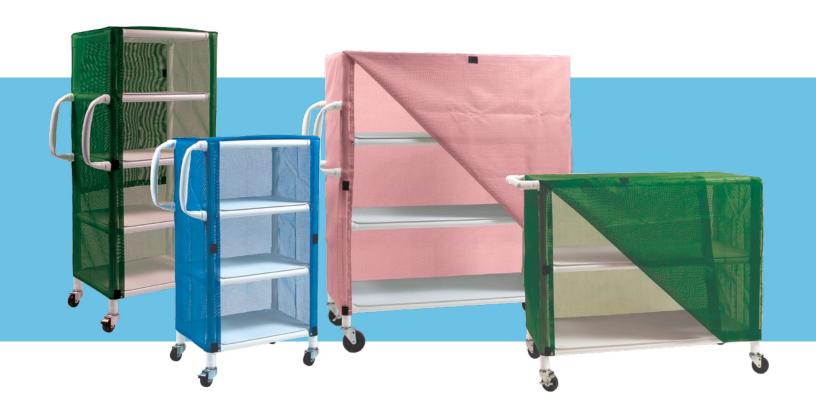

## PVC Linen Cart With Cover

## Features:

- Ideal for storage and transfer of linens
- Push handle design helps reduce wrist injuries
- Fabric covers feature convenient Velcro opening on both sides for complete enclosure
- Available in 3 anti-bacterial mesh or anti-bacterial solid vinyl colors

## Standard Mesh and Solid Vinyl Colors

Royal Blue

lue Forest Green

Mauve

|                                      | 8523              | 8524              | 8525              | 8526              |
|--------------------------------------|-------------------|-------------------|-------------------|-------------------|
| Description                          | Small,<br>3-shelf | Small,<br>4-shelf | Large,<br>2-shelf | Large,<br>3-shelf |
| Height                               | 51 1/4"           | 65 ½"             | 45 1/4"           | 65"               |
| Width                                | 33"               | 33"               | 56 ½"             | 58"               |
| Depth                                | 20"               | 20"               | 24"               | 24"               |
| Shelf Size                           | 20"x 25"          | 20"x 25"          | 24"x 50"          | 24"x 50"          |
| Space between shelves                | 12"               | 12"               | 16 ½"             | 16"               |
| Weight Capacity - EVENLY DISTRIBUTED | 75 lb             | 75 lb             | 150 lb            | 175 lb            |