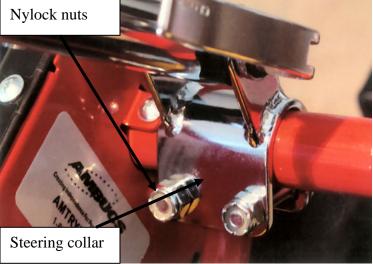

# 30-51-0306 Pull Steering Bar for AM-9S & AM-9XS

Installation for AM-9S, AM-9XS

- 1) Remove nylock nuts and remove bolts.
- 2) Slide steering collar over steering stem as shown in photo.
- 3) Slide bolt through hole and thread nylock nut on and tighten