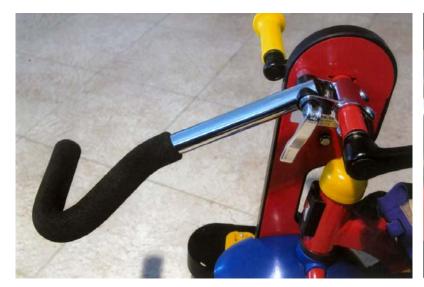

# 30-51-0306 Pull Steering Bar for AM-9S & AM-9XS

Installation for AM-9S, AM-9XS

- 1) Remove nylock nuts and remove bolts.
- 2) Slide steering collar over steering stem as shown in photo.
- 3) Slide bolt through hole and thread nylock nut on and tighten