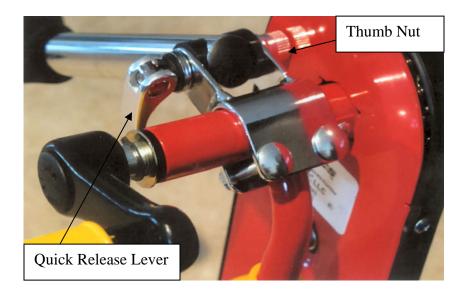

4) To loosen or remove handle lift quick release lever and rotate thumb nut counter clockwise. When the lever is adjusted correctly it should lift up and fold down without adjusting the tension.

Revise Date: 1/25/11 1 of 1