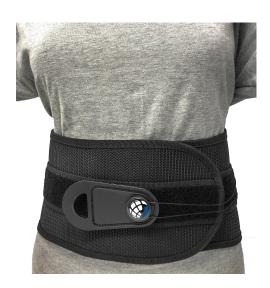

## EZ Pull Adjustable Back & Abdominal Support

## Features & Benefits

- · Reduces stress and strain on the lower back
- · Lightweight, breathable material & universally-sized
- One-Handed fully adjustable pulley fitting system
- State-of-the-art sequential compression
- · Ideal for everyday use and can be worn under clothing

## Indications

Universal size, designed to reduce stress and strain on the lower back. Lower back support, the lower back muscles are supported by the rigid back panels. Relieves back pain, weakness and fatigue. Easy single pull fitting system.